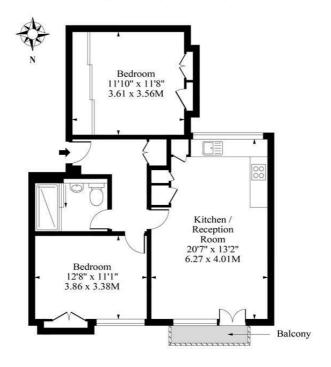

## Sudrey Street, London, SE1

Second Floor

Approx Gross Internal Area

690 Sq Ft - 64.10 Sq M

Measured in accordance with RICS guidelines. Every attempt is made to ensure accuracy However all measurments are approximate.

The floor plan is illustrative purposes only and is not to scale

Agents Note: Whilst every care has been taken to prepare these particulars, they are for guidance purposes only. All measurements are approximate and are for general guidance purposes only and whilst every care has been taken to ensure their accuracy, they should not be relied upon and potential buyers/tenants are advised to recheck the measurements