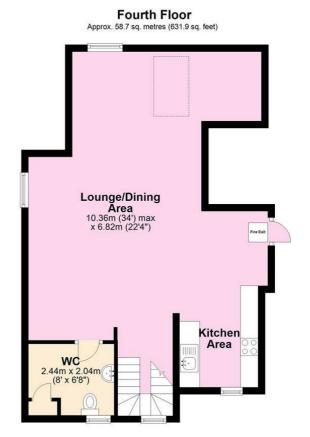

## ## Company of the image of the

Total area: approx. 111.0 sq. metres (1194.8 sq. feet)

Whilst every attempt has been made to ensure the accuracy of the floor plan contained here, the measurements of doors, windows, rooms and any other items are approximate and no responsibility is taken for error, omission or representation. The floor plan is for illustrative purposes only and should be used as such by any prospective Purchaser.

Flat 12 St. Michaels Court, 3 Hulme Place, London

Agents Note: Whilst every care has been taken to prepare these particulars, they are for guidance purposes only. All measurements are approximate and are for general guidance purposes only and whilst every care has been taken to ensure their accuracy, they should not be relied upon and potential buyers/tenants are advised to recheck the measurements