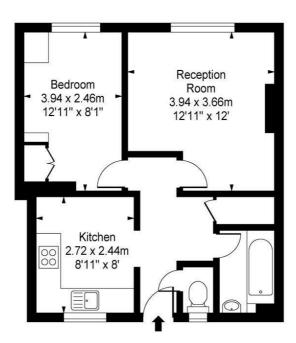

## Morecambe Street, London, SE17

Second Floor

## Approx Gross Internal Area 456 Sq Ft - 42.36 Sq M

This floor plan should be used as a general outline for guidance only and does not constitute in whole or in part an offer or contract.

Any intending purchaser or lessee should satisfy themselves by inspection, searches, enquiries and full survey as to the correctness of each statement.