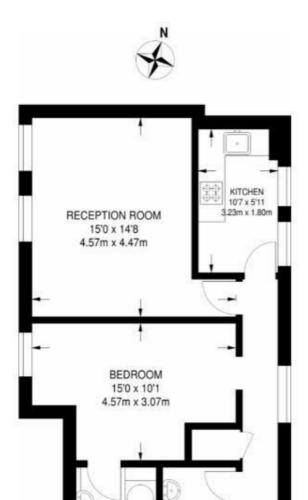

## Apartment 9, 6, Westminster Bridge House Lambeth Road

£2,000 PCM

Pto present to the market this charming, and spacious purpose-built apartment available almost equidistant between Elephant & Castle, Southwark, and Lambeth North & Waterloo underground stations. Situated on a lovely tree-lined, quiet residential street, the property offers a fantastic mix of London lifestyle, without the overwhelming busyness of it.