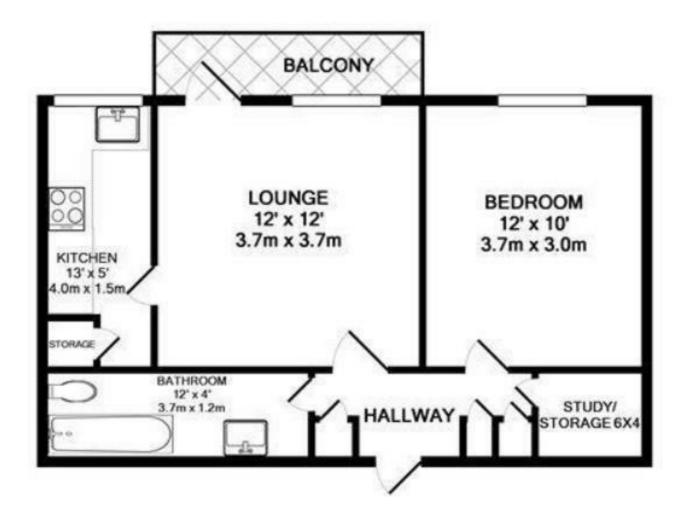

## £400,000 LEASEHOLD

Superb one double bedroom apartment in the heart of SE1. Situated on Great Dover St and within a five minute walk to Borough tube station, this property is an absolute must see! Comprising of a large semi open plan kitchen living room leading to a private balcony, a good size double bedroom with ample storage space and a modern bathroom.