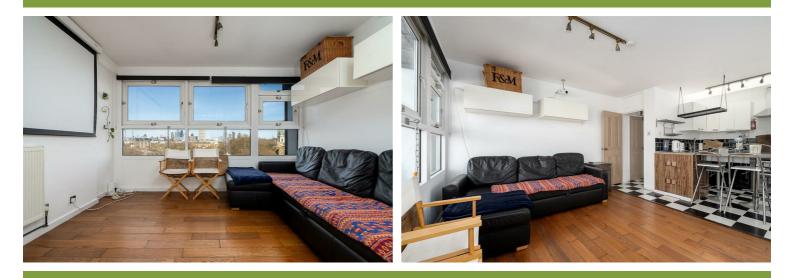

## £350,000 LEASEHOLD

Leonard Leese are pleased to present this bright and spacious apartment located close to Lambeth North underground station. The apartment provides the best views in London and an abundance of natural light! Recently renovated to a high standard with modern interiors, updated kitchen and bathroom - this really is a turnkey opportunity!

Comprising of a spacious living room/kitchen including windows spanning the full width of the room providing unobstructed views of London, a equally spacious double bedroom with ample storage space and a modern family sized bathroom. Residents further enjoy access to a communal garden and on-site parking is also available subject to application and availability.