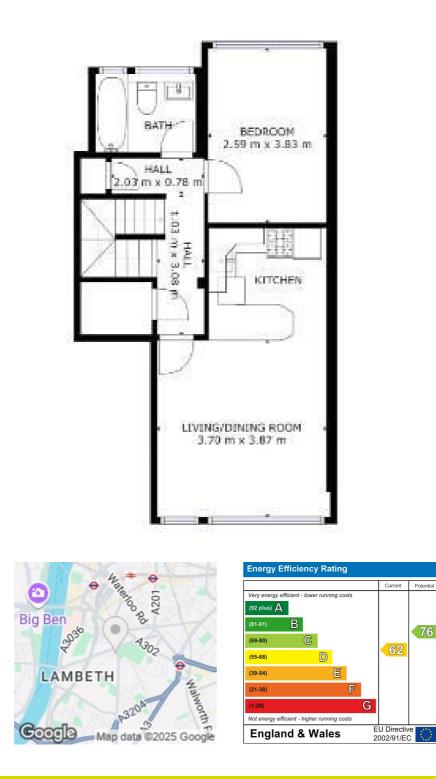

Comprising of a spacious living room/kitchen including windows spanning the full width of the room providing unobstructed views of London, a equally spacious double bedroom with ample storage space and a modern family sized bathroom. Residents further enjoy access to a communal garden and on-site parking is also available subject to application and availability.

Agents Note: Whilst every care has been taken to prepare these particulars, they are for guidance purposes only. All measurements are approximate and are for general guidance purposes only and whilst every care has been taken to ensure their accuracy, they should not be relied upon and potential buyers/tenants are advised to recheck the measurements