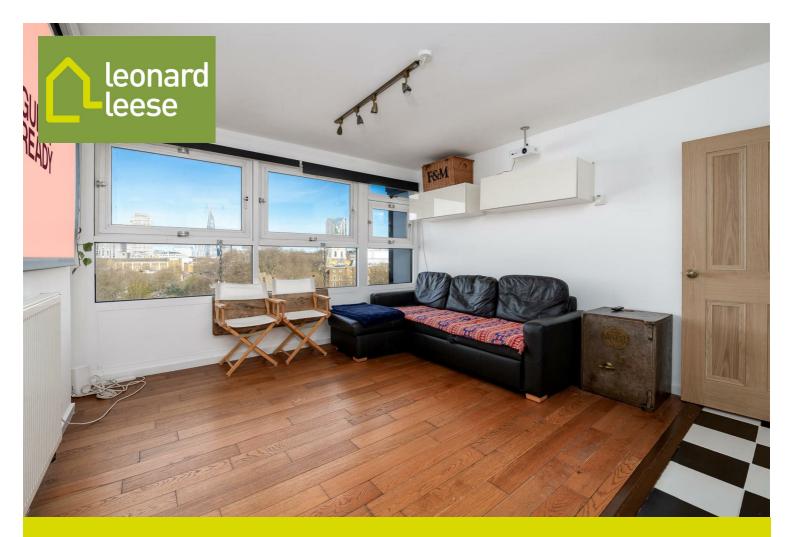

## £350,000 LEASEHOLD

Leonard Leese are pleased to present this bright and spacious apartment located close to Lambeth North underground station. The apartment provides the best views in London and an abundance of natural light! Recently renovated to a high standard with modern interiors, updated kitchen and bathroom - this really is a turnkey opportunity!

Comprising of a spacious living room/kitchen including windows spanning the full width of the room providing unobstructed views of London, a equally spacious double bedroom with ample storage space and a modern family sized bathroom. Residents further enjoy access to a communal garden and on-site parking is also available subject to application and availability.