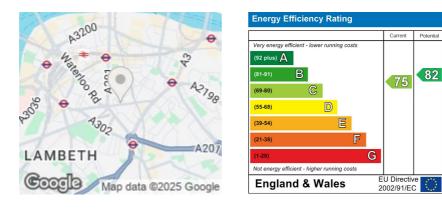

Borough Road is very well located with easy access to Waterloo, 0.5 miles away, and Southwark underground 0.4 miles away. There are numerous shops, restaurants and some of the areas best pubs and bars in the vicinity, with the Southbank just beyond.