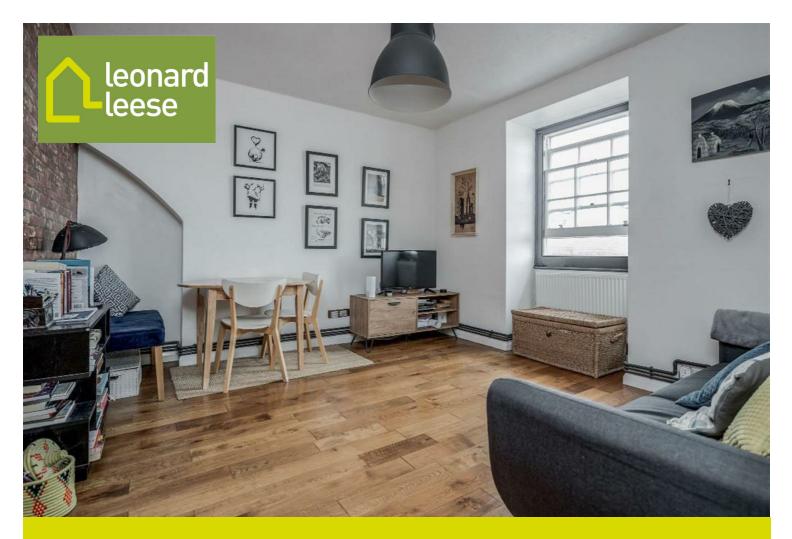

## £330,000 LEASEHOLD

A highly attractive 5th floor, Victorian Mansion flat with a large sash windows and hard wood floors, a fully fitted kitchen and a large living room, a double bedroom with ample storage, a separate bathroom and WC, plus a private balcony.