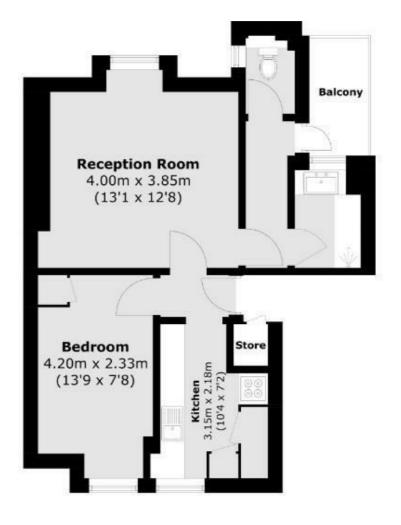

## **Fifth Floor**

Total area (approx.): 41.4 sq. m (445.6 sq. ft) Store (approx.): 0.6 sq. m (6.4 sq. ft) Balcony: 2.8 sq. m (30.1 sq. ft)

Agents Note: Whilst every care has been taken to prepare these particulars, they are for guidance purposes only. All measurements are approximate and are for general guidance purposes only and whilst every care has been taken to ensure their accuracy, they should not be relied upon and potential buyers/tenants are advised to recheck the measurements