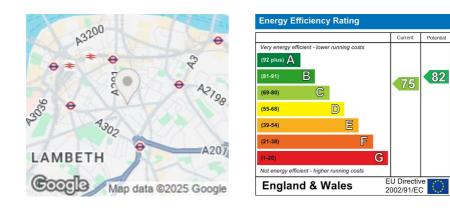

Borough Road is very well located with easy access to Waterloo, 0.5 miles away, and Southwark underground 0.4 miles away. There are numerous shops, restaurants and some of the areas best pubs and bars in the vicinity, with the Southbank just beyond.