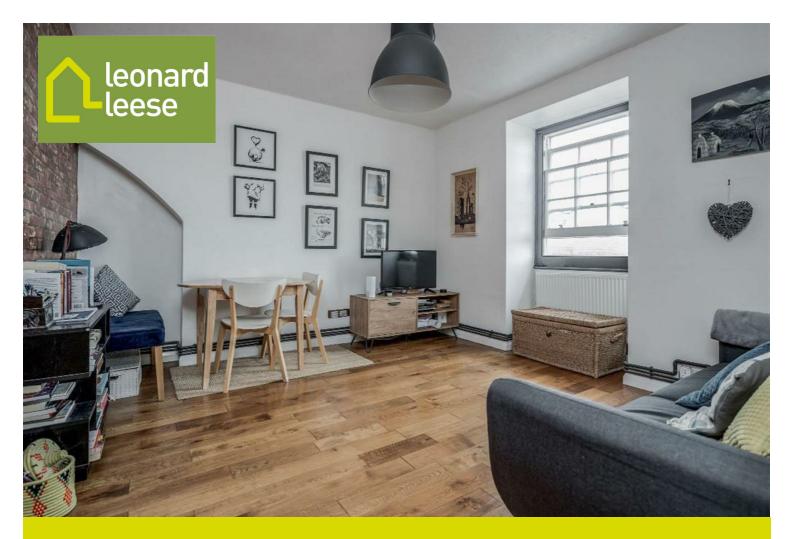

## £340,000 LEASEHOLD

A highly attractive 5th floor, Victorian Mansion flat with a large sash windows and hard wood floors, a fully fitted kitchen and a large living room, a double bedroom with ample storage, a separate bathroom and WC, plus a private balcony.