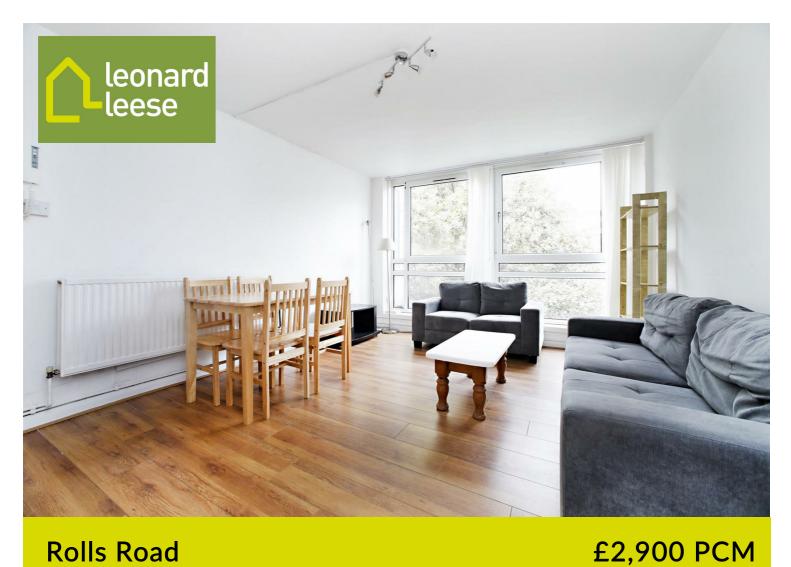

## Rolls Road SE1

Spacious, split level four bedroom apartment on Rolls Road SE1. The property comprises four double bedrooms,

a bathroom with shower plus a separate toilet. A spacious reception room and a modern recently refurbished kitchen. Offered furnished.