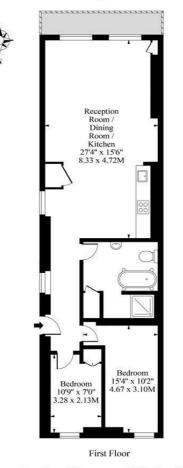

## Freestone Court, Borough Road Borough, SE1

Approx Gross Internal Area 827 Sq Ft - 76.83 Sq M

Measured in accordance with RICS guidelines. Every attempt is made to ensure accuracy However all measurments are approximate. The floor plan is illustrative purposes only and is not to scale

Agents Note: Whilst every care has been taken to prepare these particulars, they are for guidance purposes only. All measurements are approximate and are for general guidance purposes only and whilst every care has been taken to ensure their accuracy, they should not be relied upon and potential buyers/tenants are advised to recheck the measurements