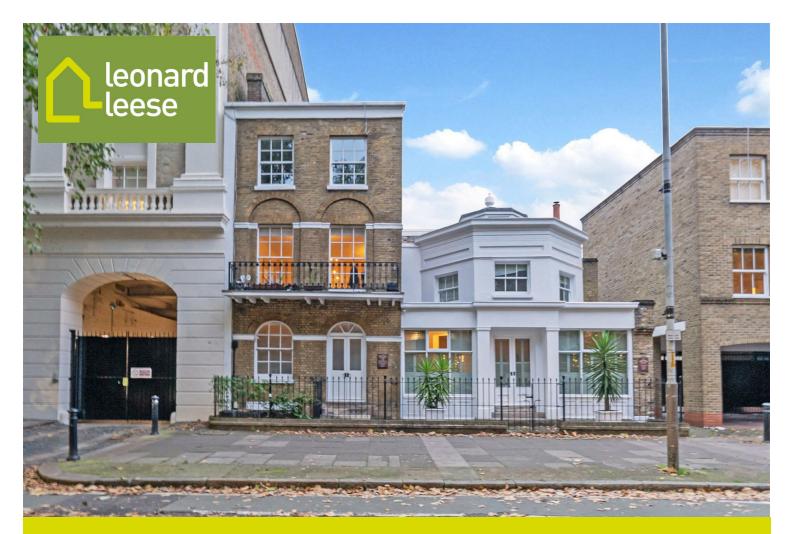

## 2 Freestone Court Borough Road

## £625,000 LEASEHOLD -

A stunning two bedroom apartment set within an attractive Georgian Block in Borough/Southwark SE1. Presented in excellent condition with modern fittings throughout and comprising a spacious open-plan living room/kitchen, two double bedrooms and a modern bathroom including a separate shower.