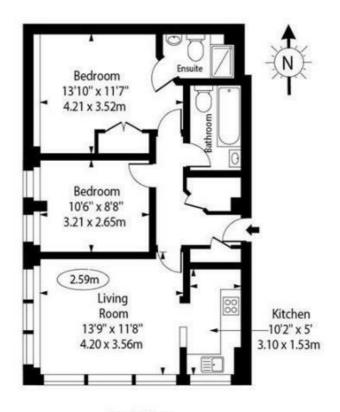

## Metro Central Heights, Newington Causeway, SE1

Fourth Floor

## Approx Gross Internal Area 650 Sq Ft - 60.40 Sq M

Agents Note: Whilst every care has been taken to prepare these particulars, they are for guidance purposes only. All measurements are approximate and are for general guidance purposes only and whilst every care has been taken to ensure their accuracy, they should not be relied upon and potential buyers/tenants are advised to recheck the measurements