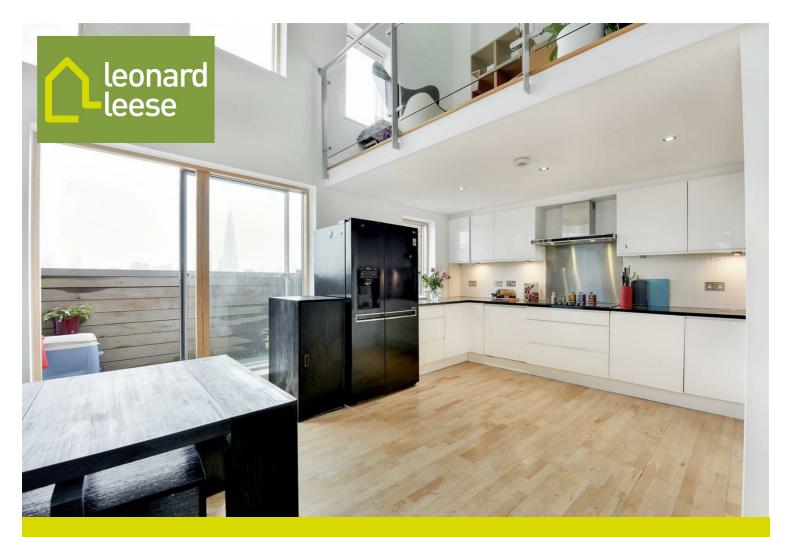

## 98 Alscot Road SE1

£2,650 PCM

LIFE AT THE TOP! Fantastic views are yours to be had from the private balcony of this stunning two bedroom split level penthouse apartment situated in the heart of the Bermondsey Spa Gardens. Artesian house also benefits from lift access and private parking. The property is ideally located for all the bars, restaurants and shops within Bermondsey Street and London Bridge. London Bridge and Bermondsey stations are close by. The Artesian Building has been given an 'EcoHomes' rating in recognition of the many measures which have been taken to lower the impact of the Building on the environment and to provide energy efficient homes that will mean lower fuel hills for residents