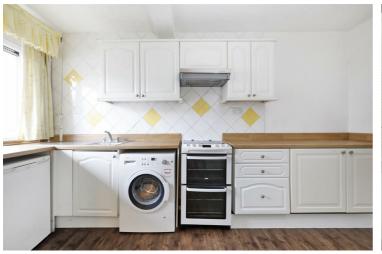

## £2,300 PCM

Well presented three bedroom apartment. The property is split over two levels and comprises three bedrooms, an eat-in kitchen, separate reception room and a modern bathroom. Offered furnished.