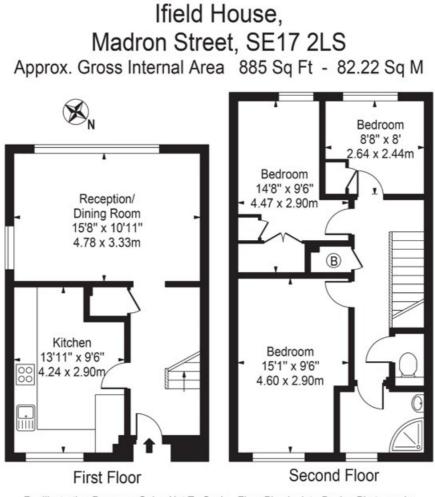

## Three Bedroom Apartment Ifield House SE17 Split Level Furnished Available 1st November

For Illustration Purposes Only - Not To Scale - Floor Plan by interDesign Photography www.interdesignphotography.com This floor plan should be used as general outline for guidance only. mate and for illustration purposes only as defined by the RICS Code of Measuring Practice @2016.

ts are appre

Agents Note: Whilst every care has been taken to prepare these particulars, they are for guidance purposes only. All measurements are approximate and are for general guidance purposes only and whilst every care has been taken to ensure their accuracy, they should not be relied upon and potential buyers/tenants are advised to recheck the measurements