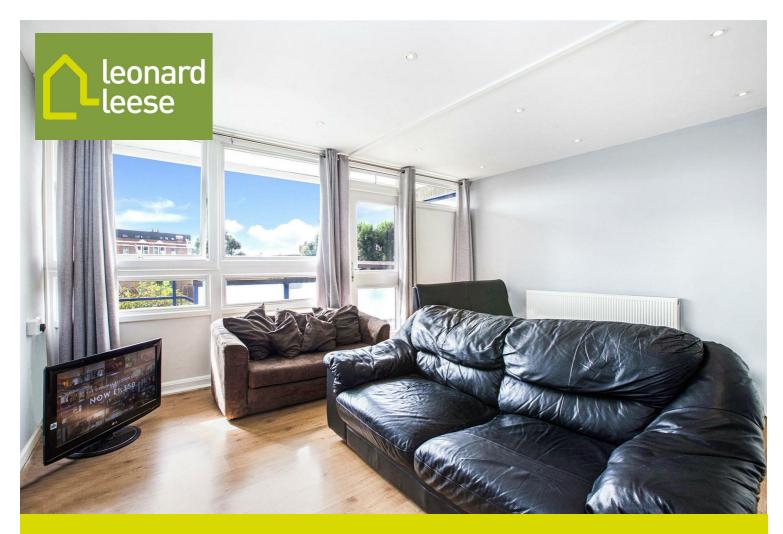

## Newington Butts SE1

£1,600 PCM

Spacious studio apartment in a superb central zone one location with a separate kitchen and modern bathroom. Offered furnished or unfurnished. The property is available to view immediately.