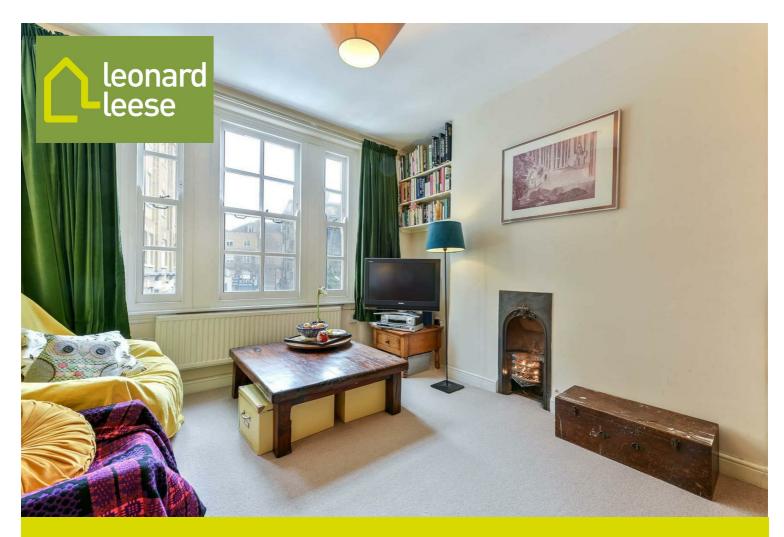

## Marshalsea Road SE1

£1,950 PCM

An attractive period one bedroom apartment set within a popular mansion block on Marshalsea Rd, within the heart of Borough SE1. The property comprises a double bedroom, separate reception room, a modern bathroom and a modern kitchen. Offered furnished. There is a playground, football cage and bench area within Douglas Buildings.