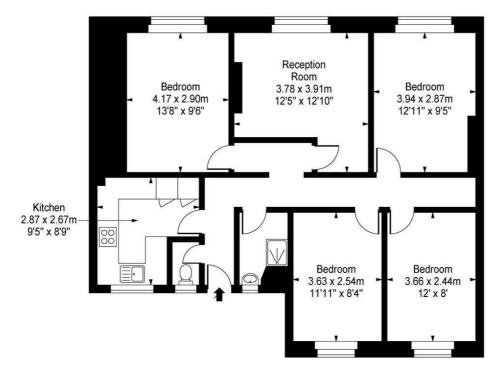

## Approx Gross Internal Area 875 Sq Ft - 81.29 Sq M

This floor plan should be used as a general outline for guidance only and does not constitute in whole or in part an offer or contract. Any intending purchaser or lessee should satisfy themselves by inspection, searches, enquiries and full survey as to the correctness of each statement. Any areas, measurements or distances quoted are approximate and should not be used to value a property or be the basis of any sale or let.