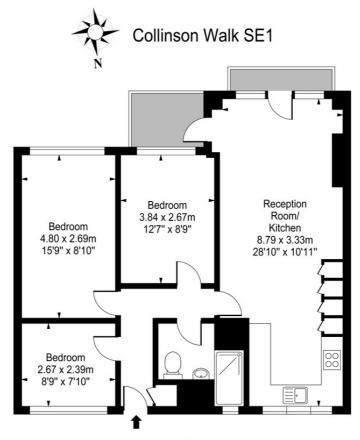

Call the lettings department to reserve a viewing 0207 015 1360.

Third Floor

Approx Gross Internal Area

776 Sq Ft - 72.11 Sq M

Measured in accordance with RICS guidelines. Every attempt is made to ensure accuracy However all measurments are approximate.

The floor plan is illustrative purposes only and is not to scale

Agents Note: Whilst every care has been taken to prepare these particulars, they are for guidance purposes only. All measurements are approximate and are for general guidance purposes only and whilst every care has been taken to ensure their accuracy, they should not be relied upon and potential buyers/tenants are advised to recheck the measurements