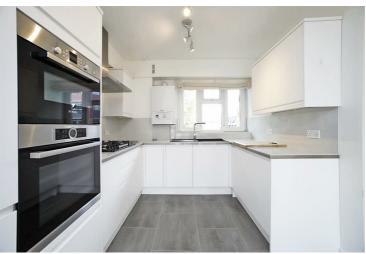

## **Great Suffolk Street SE1**

£3,250 PCM

Leonard Leese are pleased to market this stunning three bedroom apartment located on Great Suffolk Street, Borough SE1. The property is set within a popular block, comprising three double bedrooms, a large open plan reception / modern/recently fitted kitchen, a stylish bathroom and a private balcony. The property is located close to great amenities including Borough Market and within easy walking distance to either Borough, London Bridge, Southwark and/or Waterloo stations.