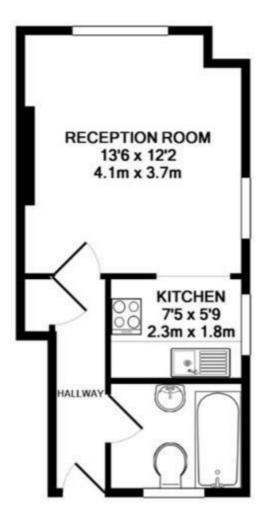

## TOTAL APPROX. FLOOR AREA 281 SQ.FT. (26.1 SQ.M.)

Agents Note: Whilst every care has been taken to prepare these particulars, they are for guidance purposes only. All measurements are approximate and are for general guidance purposes only and whilst every care has been taken to ensure their accuracy, they should not be relied upon and potential buyers/tenants are advised to recheck the measurements