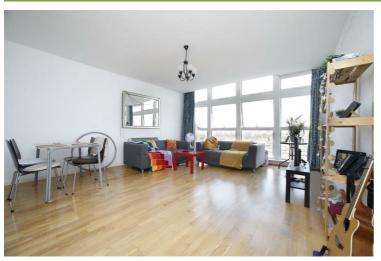

## Apartment 103, Metro Central Heights

£2,500 PCM

Bright two bedroom apartment within Metro Central Heights SE1, set on the twelfth floor with stunning North facing views of London. The property features floor to ceiling windows throughout and comprises two large double bedrooms, a spacious open plan kitchen/living room and a modern bathroom. Offered furnished.