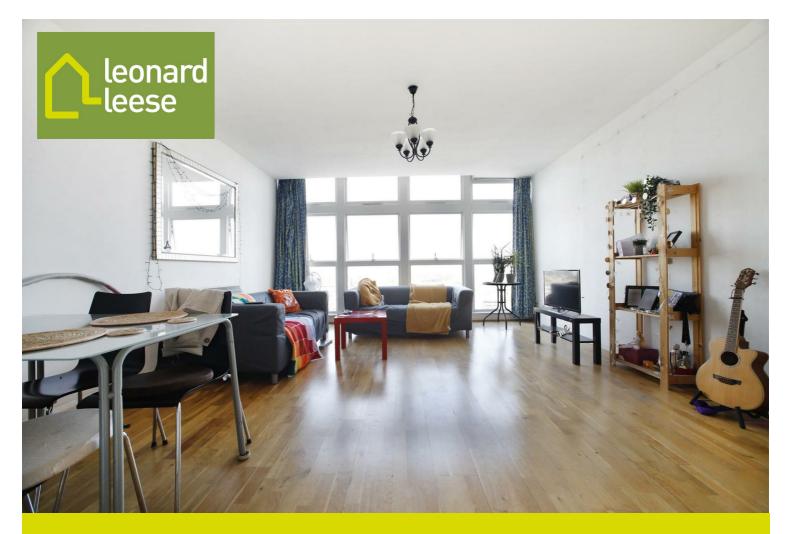

## Apartment 103, Metro Central Heights

£2,500 PCM

Bright two bedroom apartment within Metro Central Heights SE1, set on the twelfth floor with stunning North facing views of London. The property features floor to ceiling windows throughout and comprises two large double bedrooms, a spacious open plan kitchen/living room and a modern bathroom. Offered furnished.