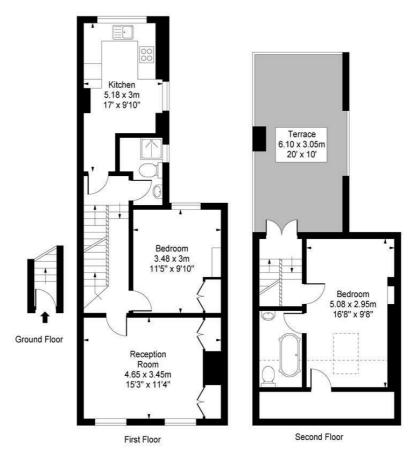

Call the sales department to reserve a viewing 0207 015 1360.

Approx Gross Internal Area

748 Sq Ft - 69.51 Sq M

Measured in accordance with RICS guidelines. Every attempt is made to ensure accuracy However all measurments are approximate.

The floor plan is illustrative purposes only and is not to scale

Agents Note: Whilst every care has been taken to prepare these particulars, they are for guidance purposes only. All measurements are approximate and are for general guidance purposes only and whilst every care has been taken to ensure their accuracy, they should not be relied upon and potential buyers/tenants are advised to recheck the measurements