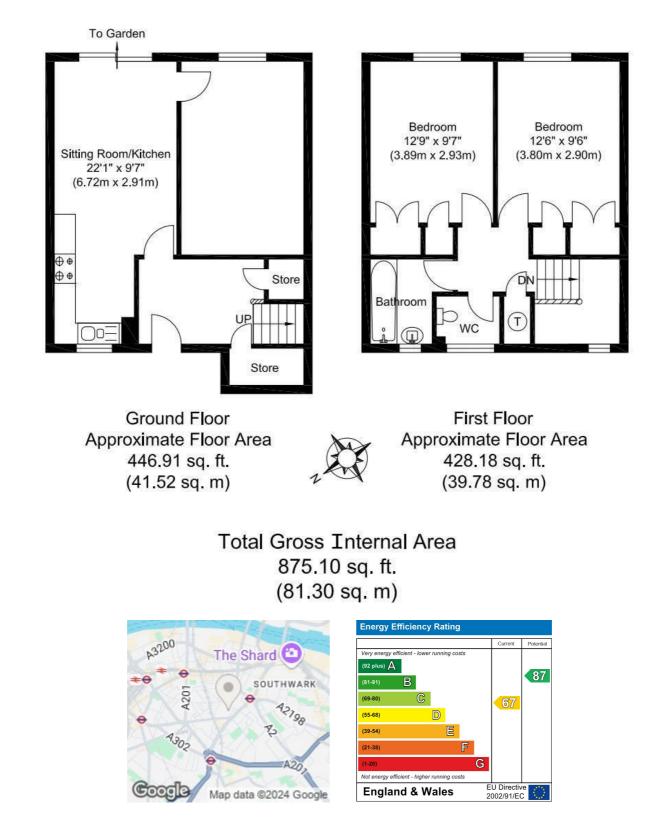

## £750,000 FREEHOLD

LEONARD LEESE present to market this extremely rare opportunity of a two bedroom terraced house situated in the heart of SE1. The property comprises two double bedrooms, an open plan kitchen/living room, a separate living room, a modern bathroom and a private garden.

The property has been rented out for 10 years and licensed as a three bedroom property. It is a superb opportunity for any investor.

Call the sales department to reserve a viewing on 0207 015 1360.

Agents Note: Whilst every care has been taken to prepare these particulars, they are for guidance purposes only. All measurements are approximate and are for general guidance purposes only and whilst every care has been taken to ensure their accuracy, they should not be relied upon and potential buyers/tenants are advised to recheck the measurements