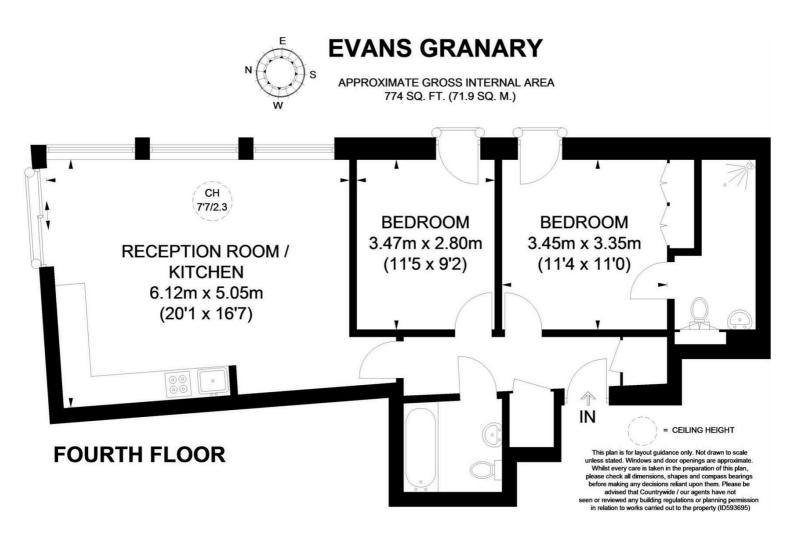

## Evans Granary Apartments 38 Stoney£3,000 PCMStreet

Beautifully finished two bedroom apartment at the heart of Borough Market, moments from the amenities and transport links of London Bridge whilst benefiting from spacious rooms and feature dual aspect reception.