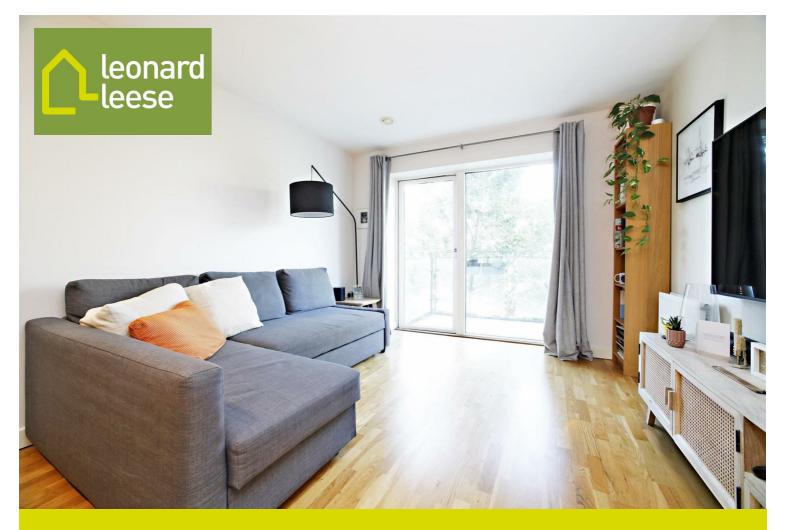

## **Eyot House Sun Passage**

£400,000 LEASEHOLD

Leonard Leese are pleased to market this beautiful one bedroom apartment presented in fantastic condition throughout situated in the heart of SE16 Bermondsey. A sought after development, the property comprises a spacious double bedroom, a large open plan kitchen living space, private balcony, ample storage and lots of natural light.

Eyot House is only 0.2 miles from Bermondsey station. Shad Thames, London Bridge, Maltby Street Market and a wide range of shops, cafés and restaurants are all close by.

Call the sales department to reserve a viewing 0207 015 1360.