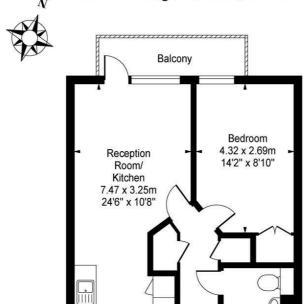

## Sun Passage London, SE16

88

Third Floor

## Approx Gross Internal Area 490 Sq Ft - 45.52Sq M

This floor plan should be used as a general outline for guidance only and does not constitute in whole or in part an offer or contract.

Any intending purchaser or lessee should satisfy themselves by inspection, searches, enquiries and full survey as to the correctness of each statement.

Any areas, measurements or distances quoted are approximate and should not be used to value a property or be the basis of any sale or let.

Agents Note: Whilst every care has been taken to prepare these particulars, they are for guidance purposes only. All measurements are approximate and are for general guidance purposes only and whilst every care has been taken to ensure their accuracy, they should not be relied upon and potential buyers/tenants are advised to recheck the measurements