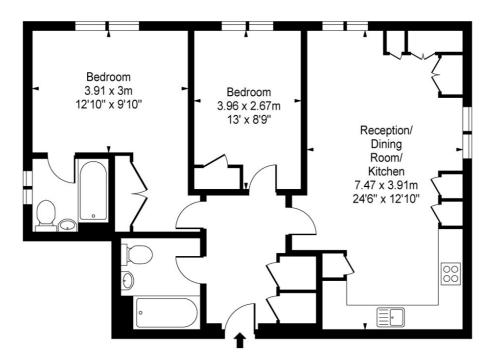

## Swan Street, SE1

Ground Floor

## Approx Gross Internal Area 803 Sq Ft - 74.60 Sq M

This floor plan should be used as a general outline for guidance only and does not constitute in whole or in part an offer or contract.

Any intending purchaser or lessee should satisfy themselves by inspection, searches, enquiries and full survey as to the correctness of each statement.