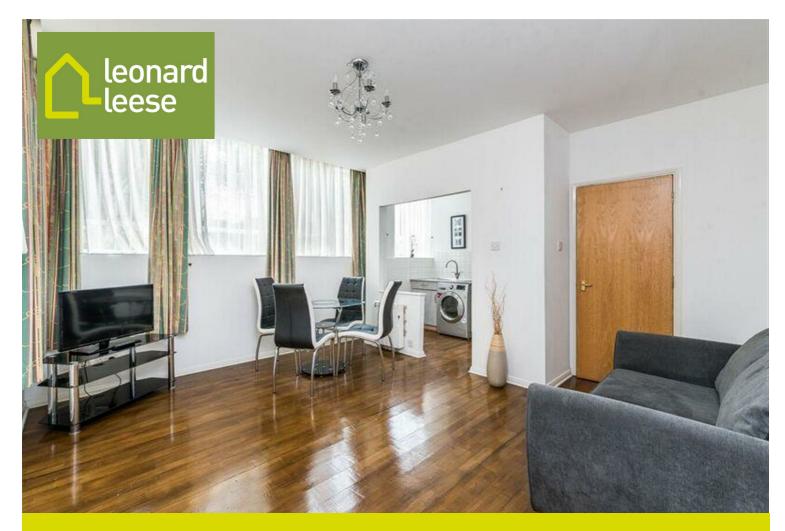

## Newington Causeway London

£1,850 PCM

One bedroom apartment in Metro Central Heights, SE1. The property boasts a large open plan kitchen living area, a large double bedroom with built-in storage and a good sized bathroom. This property offers 24 hour concierge service, access to the gym and steam room, all inclusive. Excellently situated with Elephant and Castle tube station minutes away. Offered Furnished.