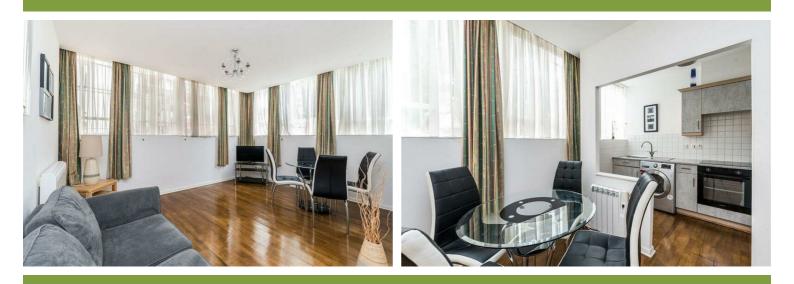

## Newington Causeway London

£1,850 PCM

One bedroom apartment in Metro Central Heights, SE1. The property boasts a large open plan kitchen living area, a large double bedroom with built-in storage and a good sized bathroom. This property offers 24 hour concierge service, access to the gym and steam room, all inclusive. Excellently situated with Elephant and Castle tube station minutes away. Offered Furnished.