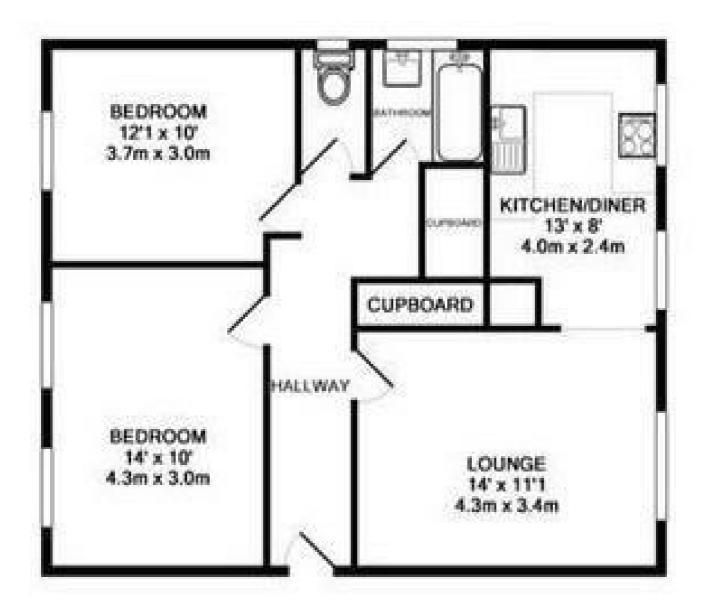

## Rockingham Street London

£425,000 LEASEHOLD

This large two bedroom apartment on Rockingham St SE1 - located near Elephant & Castle and Borough tube/high street. The property is set on the first floor and comprises two double bedrooms, a bright/spacious living room, a modern kitchen and a modern bathroom.