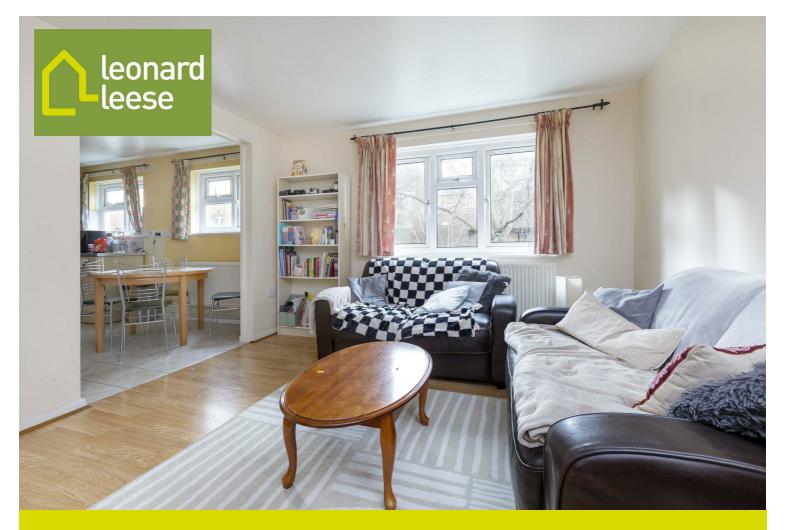

## Rockingham Street London

£425,000 LEASEHOLD

This large two bedroom apartment on Rockingham St SE1 - located near Elephant & Castle and Borough tube/high street. The property is set on the first floor and comprises two double bedrooms, a bright/spacious living room, a modern kitchen and a modern bathroom.