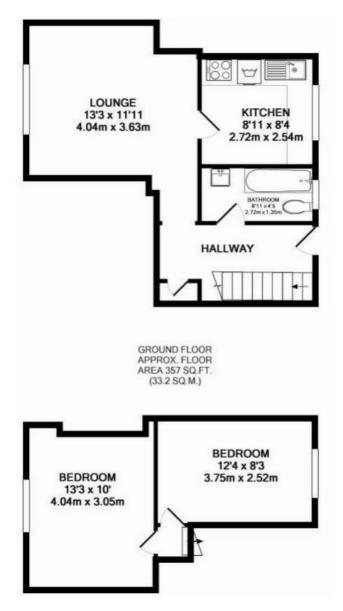

## Elim Estate Weston Street SE1

£470,000 LEASEHOLD

Leonard Leese are pleased to market this spacious split level apartment situated within a purpose built block in the centre of SE1. Located seconds away from the buzz of London Bridge, the apartment has been finished to a very high modern standard with neutral décor, wood floors, high spec fitted kitchen, modern furnishings and modern fittings. The property is well located for easy access into the City, Central London and Canary Wharf.