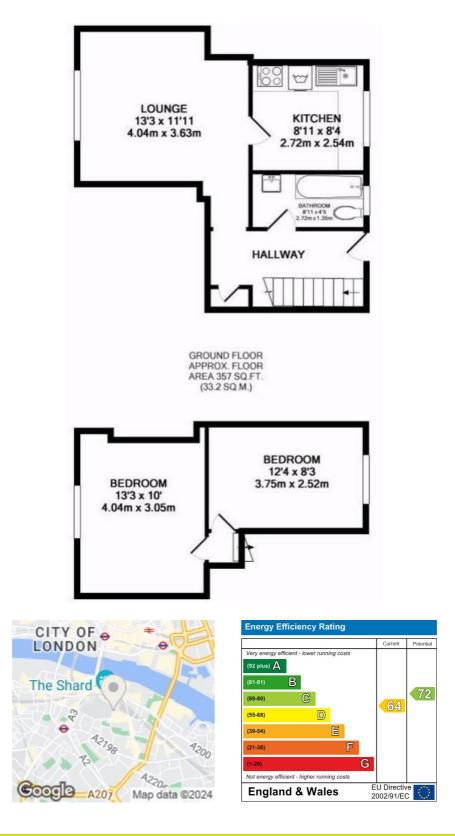

## £485,000 LEASEHOLD

Leonard Leese are pleased to market this spacious split level apartment situated within a purpose built block in the centre of SE1. Located seconds away from the buzz of London Bridge, the apartment has been finished to a very high modern standard with neutral décor, wood floors, high spec fitted kitchen, modern furnishings and modern fittings. The property is well located for easy access into the City, Central London and Canary Wharf.