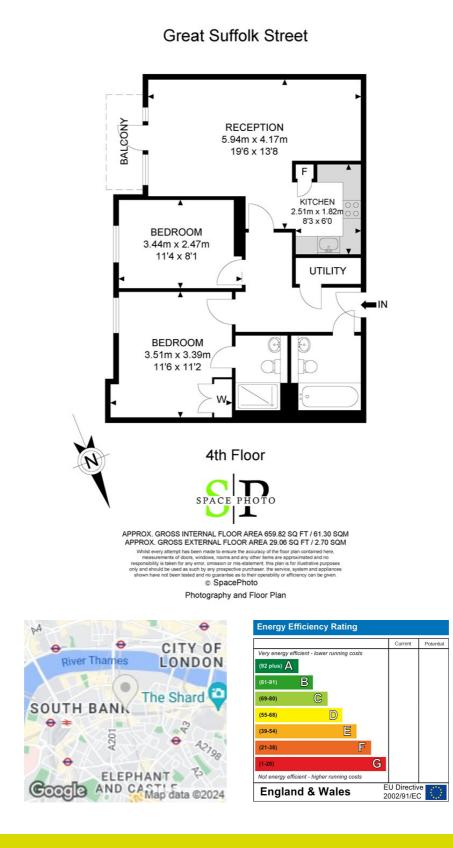

## £650,000 LEASEHOLD

Leonard Leese are extremely pleased to offer this 5th floor modern apartment situated in the heart of SE1. Residents will enjoy an open iving space, a dining area, a modern high gloss finished kitchen, two double bedrooms, family bathroom and an en-suite shower room. Located on Great Suffolk Street, which benefits from its close proximity to Borough, Southwark and London Bridge stations, access to the neart of London is merely a short ride away. Borough Market is within walking distance as well as many other amenities inlcuding a Tesco Express and a Sainsbury's on your door step. A variety of bars and restaurants can be found on Southwark Street and London Bridge is within touching distance for those riverside walks.

Call the Sales Department to reserve a viewing 0207 015 1360.

Agents Note: Whilst every care has been taken to prepare these particulars, they are for guidance purposes only. All measurements are approximate and are for general guidance purposes only and whilst every care has been taken to ensure their accuracy, they should not be relied upon and potential buyers/tenants are advised to recheck the measurements