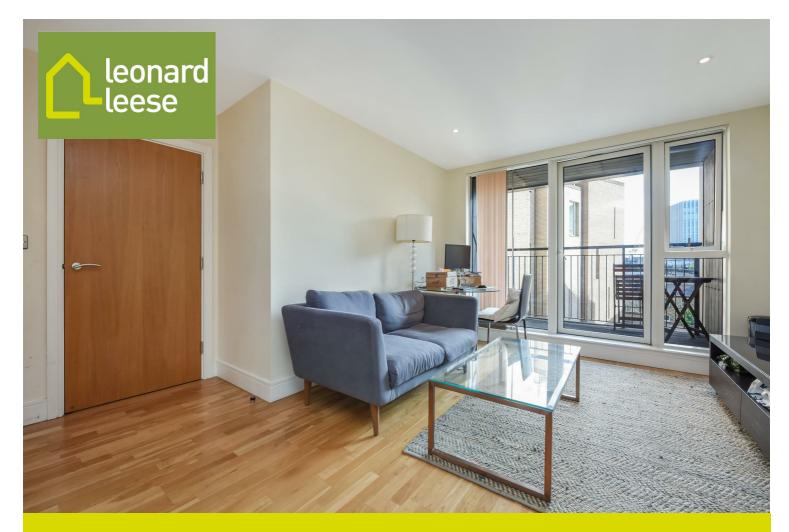

## £650,000 LEASEHOLD

Leonard Leese are extremely pleased to offer this 5th floor modern apartment situated in the heart of SE1. Residents will enjoy an open iving space, a dining area, a modern high gloss finished kitchen, two double bedrooms, family bathroom and an en-suite shower room. Located on Great Suffolk Street, which benefits from its close proximity to Borough, Southwark and London Bridge stations, access to the neart of London is merely a short ride away. Borough Market is within walking distance as well as many other amenities inlcuding a Tesco Express and a Sainsbury's on your door step. A variety of bars and restaurants can be found on Southwark Street and London Bridge is within touching distance for those riverside walks.