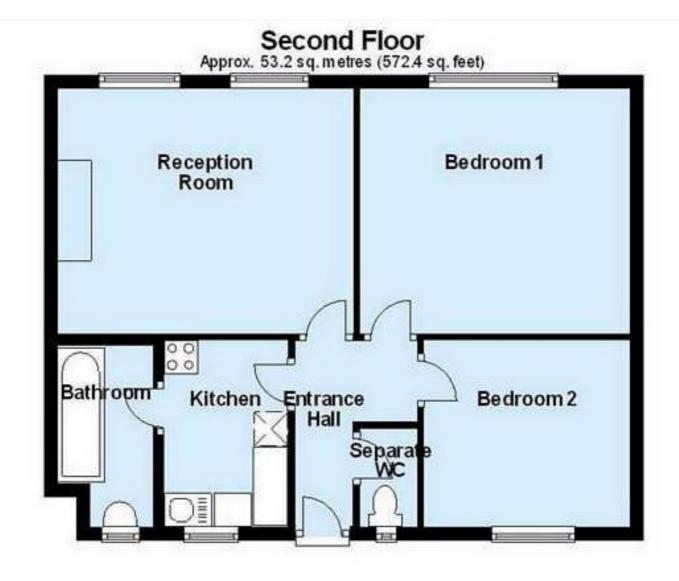

## £400,000 LEASEHOLD

LEONARD LEESE are pleased to announce the instruction of this beautifully presented two double bedroom apartment located moments from the river in the highly desirable SE11 area. The property is very well proportioned, comprising two double bedrooms, a large lounge, a fully fitted kitchen and bathroom. The apartment is situated on the 2nd floor of a small pleasant block and is well placed for easy access to Waterloo, Lambeth and Vauxhall tube stations.