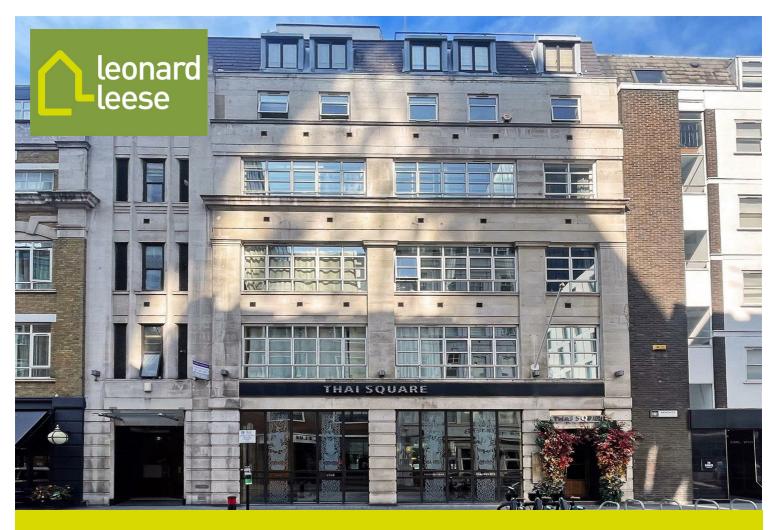

## 6 Fenchurch House Minories London

£435,000 LEASEHOLD

A spacious well-presented one bedroom apartment located on the 2nd floor of Fenchurch House, an art deco converted building on Minories, EC3.

This apartment is comprised of a good-sized L shaped hallway, a spacious master bedroom, a modern shower room and a generous/inviting fully fitted kitchen. The apartment has impressive high ceilings throughout and the living room and bedrooms benefit from large windows allowing ample natural light. The kitchen has been recently designed and refurbished to a high standard.

## Fenchurch House, Minories, EC3N

Second Floor