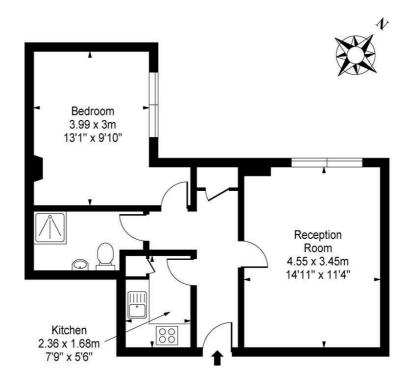

## Approx Gross Internal Area 490 Sq Ft - 45.52 Sq M

This floor plan should be used as a general outline for guidance only and does not constitute in whole or in part an offer or contract.

Any intending purchaser or lessee should satisfy themselves by inspection, searches, enquiries and full survey as to the correctness of each statement.

Any areas, measurements or distances quoted are approximate and should not be used to value a property or be the basis of any sale or let.

Agents Note: Whilst every care has been taken to prepare these particulars, they are for guidance purposes only. All measurements are approximate and are for general guidance purposes only and whilst every care has been taken to ensure their accuracy, they should not be relied upon and potential buyers/tenants are advised to recheck the measurements