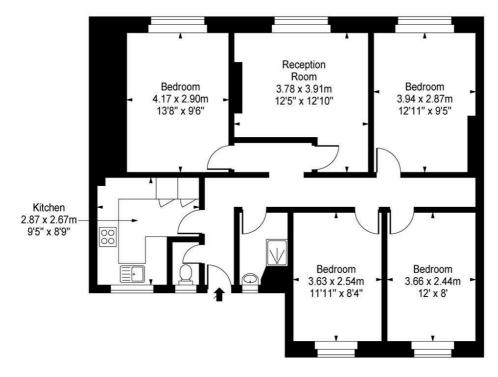

## Approx Gross Internal Area 875 Sq Ft - 81.29 Sq M

This floor plan should be used as a general outline for guidance only and does not constitute in whole or in part an offer or contract. Any intending purchaser or lessee should satisfy themselves by inspection, searches, enquiries and full survey as to the correctness of each statement. Any areas, measurements or distances quoted are approximate and should not be used to value a property or be the basis of any sale or let.

Agents Note: Whilst every care has been taken to prepare these particulars, they are for guidance purposes only. All measurements are approximate and are for general guidance purposes only and whilst every care has been taken to ensure their accuracy, they should not be relied upon and potential buyers/tenants are advised to recheck the measurements