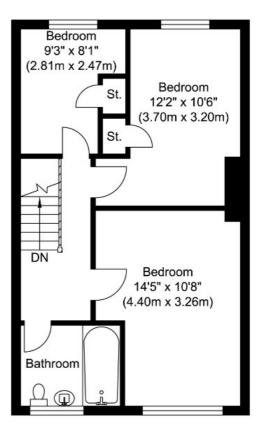

Call the sales department to reserve a viewing 0207 015 1360.

Ground Floor Approximate Floor Area 435.72 sq. ft. (40.48 sq. m)

First Floor Approximate Floor Area 450.90 sq. ft. (41.89 sq. m)

Total Gross Internal Area 886.62 sq. ft. (82.37 sq. m)

Agents Note: Whilst every care has been taken to prepare these particulars, they are for guidance purposes only. All measurements are approximate and are for general guidance purposes only and whilst every care has been taken to ensure their accuracy, they should not be relied upon and potential buyers/tenants are advised to recheck the measurements