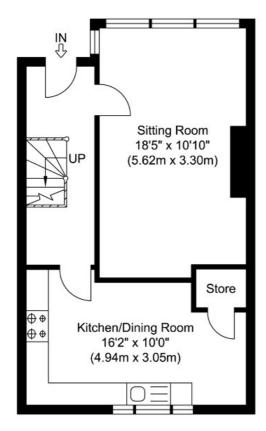

Call the sales department to reserve a viewing 0207 015 1360.

Ground Floor Approximate Floor Area 435.72 sq. ft. (40.48 sq. m)

First Floor Approximate Floor Area 450.90 sq. ft. (41.89 sq. m)

Total Gross Internal Area 886.62 sq. ft. (82.37 sq. m)