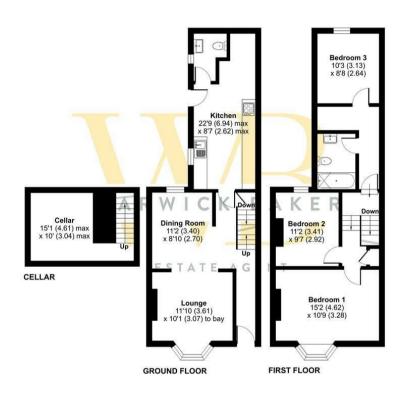

## Victoria Road, Shoreham-by-Sea, BN43

Approximate Area = 1247 sq ft / 115.8 sq m For identification only - Not to scale