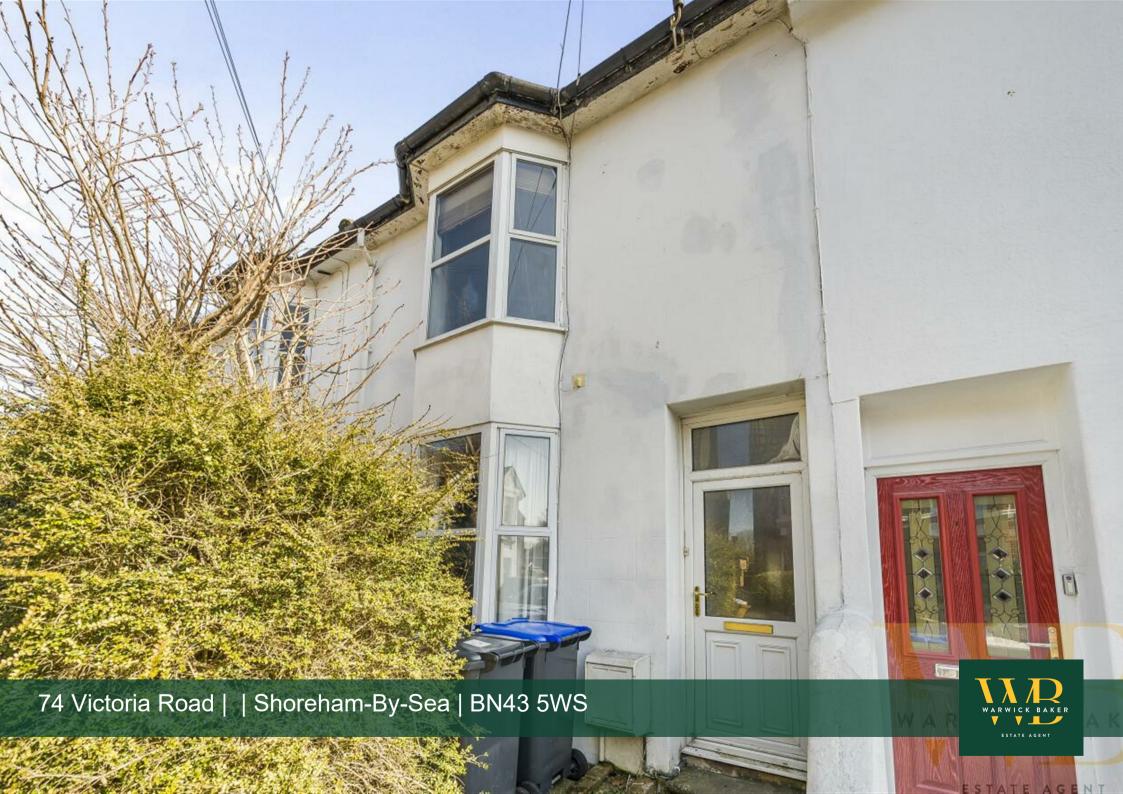

## Victoria Road, Shoreham-by-Sea, BN43

Approximate Area = 1247 sq ft / 115.8 sq m For identification only - Not to scale