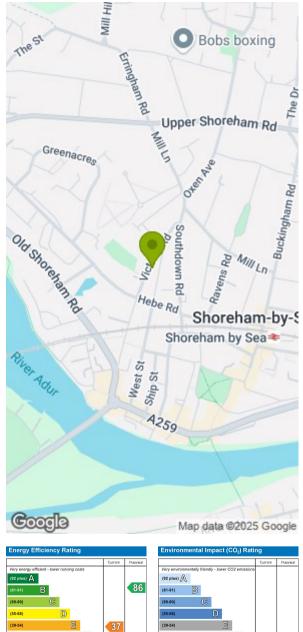

imate Area = 1247 sq ft / 115.8 sq m For identification only - Not to scale





## Disclaimer

- \* These particulars are intended to give a fair and substantially correct overall description for the guidance of intending purchasers and do not constitute an offer or part of a contract. Prospective purchasers and/or lessees ought to seek their own independent professional advice.
- \* All descriptions, dimensions, areas, references to condition and necessary permissions for use and occupation and other details are given in good faith and are believed to be correct, but any intending purchasers should not rely on them as statements or representations of fact, but must satisfy themselves by inspection or otherwise as to the correctness of each of them.
- \* All measurements are approximate



England & Wales

**England & Wales** 

EU Directive 2002/91/EC