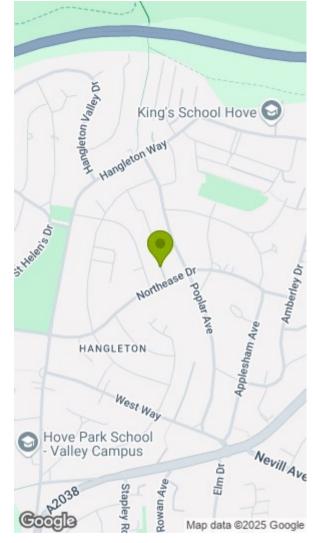

Land adjoining 5 Poplar Close | | Hove | BN3 8PW

£45,000

\*\*\* £45,000 \*\*\*

WARWICK BAKER ESTATE AGENTS ARE DELIGHTED TO OFFER TO THE MARKET THIS HARDSTANDING.

THERE ARE NO GARAGES INCLUDED WITH THIS PLOT, IT IS JUST THE HARDSTANDING.