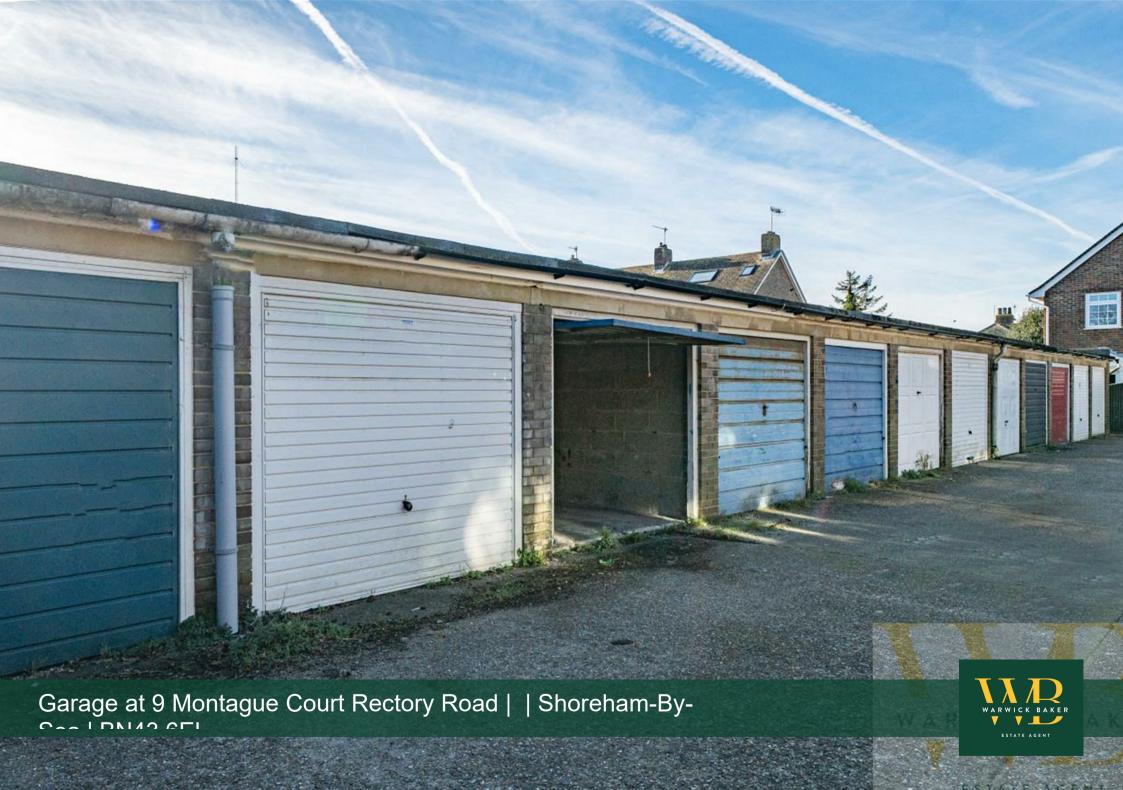

Garage at 9 Montague Court Rectory Road | | Shoreham-By-Sea | BN43 6EL

£32,500

\*\*\* £32,500 \*\*\*

GARAGE FOR SALE - SECURE LOCATION, RECENT NEW ROOF AND GUTTERING.

FREEHOLD

01273 461144