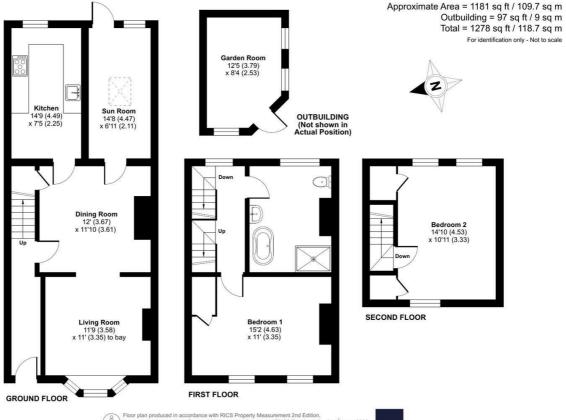

35, FORD ROAD, ARUNDEL, WEST SUSSEX, BN18 9DX

 Floor plan produced in accordance with RICS Property Measurement 2nd Edition, Incorporating International Property Measurement Standards (IPMS2 Residential). © nichecom 2025. Produced for Sims Williams. REF: 1300903