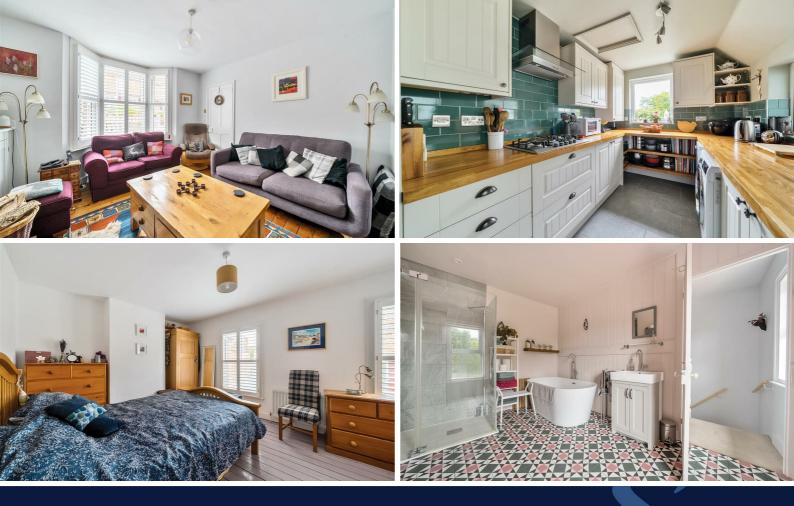

The ground floor features a spacious open-plan living and dining area brimming with period charm, including a bay window, wooden flooring, and a fireplace with a cosy log burner.

The bespoke kitchen is well-appointed with a range of base and eye-level units, integrated appliances such as a fridge/freezer and gas hob, and space for additional white goods. Just off the kitchen, a delightful garden room with a skylight offers direct access to the garden.

Upstairs, the first floor hosts a large double bedroom with built-in wardrobes, alongside a stylish family bathroom complete with a walk-in shower, freestanding bathtub, hand basin, and WC. The second floor offers a bright, dualaspect double bedroom featuring Velux windows and fitted wardrobes.