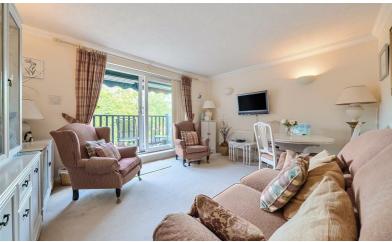

# £350,000 Freehold

5, WESTBURY LODGE, QUEENS LANE, ARUNDEL, BN18 9RZ

- Well-presented first floor apartment
- Inviting entrance hall with entry phone system
- Bright sitting room with South West-facing balcony
- Fitted kitchen with appliances & ample storage
- Principal bedroom with en-suite and fitted wardrobes
- Second bedroom and modern family shower room
- Private garage with light and power
- Communal Garden
- Offered with no onward chain

## **COUNCIL TAX BAND**

Band = D

A well-presented first floor apartment offering spacious and modern living, ideally located and offered with no onward chain.

The accommodation includes an inviting entrance hall, a bright and airy sitting room with direct access to a South West-facing balcony, and a fitted kitchen.