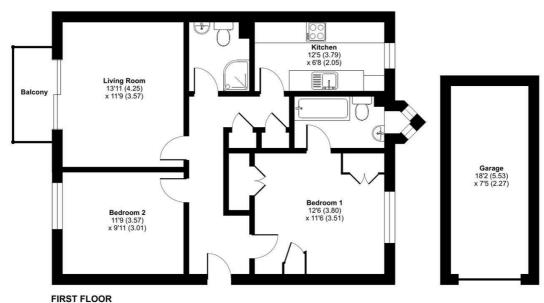

Floor plan produced in accordance with RICS Property Measurement 2nd Edition, Incorporating International Property Measurement Standards (IPMS2 Residential). © nichecom 2025. Produced for Sims Williams. REF: 1297116

## **COUNCIL TAX BAND**

Band = D

A well-presented first floor apartment offering spacious and modern living, ideally located and offered with no onward chain.

The accommodation includes an inviting entrance hall, a bright and airy sitting room with direct access to a South West-facing balcony, and a fitted kitchen.

The principal bedroom benefits from fitted wardrobes and an en-suite bathroom, while the second bedroom is served by a modern family shower room.

Additional features include an entry phone system, a private garage with light and power, and access to a communal gardens.