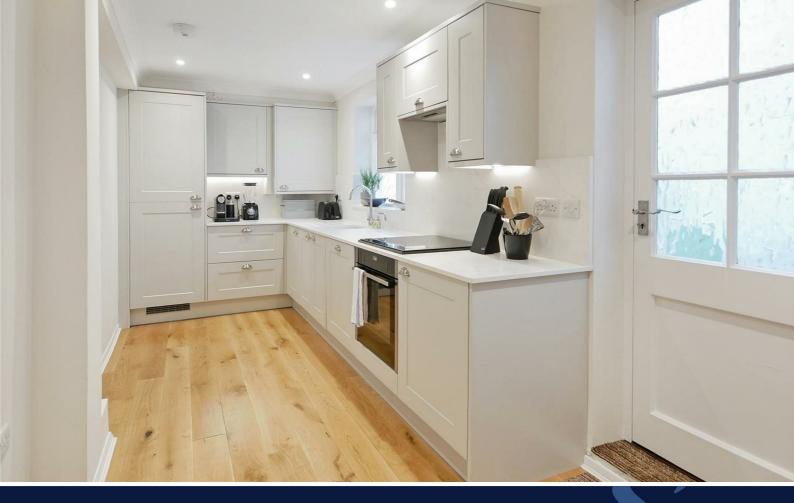

The kitchen is beautifully fitted with a range of stylish, modern units integrated with a fridge/freezer, dishwasher, oven and butlers sink and there is access to the shared rear courtyard from this room.