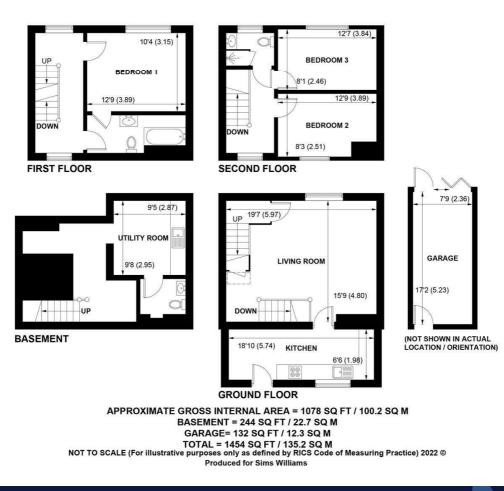

The accommodation is arranged over three floors compromising of an entrance hall, modern fitted kitchen, utility room, master suite and a further 2 bedrooms.

There is a small entrance lobby, which leads to the spacious sitting room benefitting from generous amounts of light. This, in turn, leads downstairs to a super utility room and cloakroom.

On the first floor there is the main bedroom consisting of a fully fitted bathroom. On the second floor there are two further bedrooms, along with a modern fully fitted shower room. Outside, there is a shared courtyard where there is space for small table and chairs.