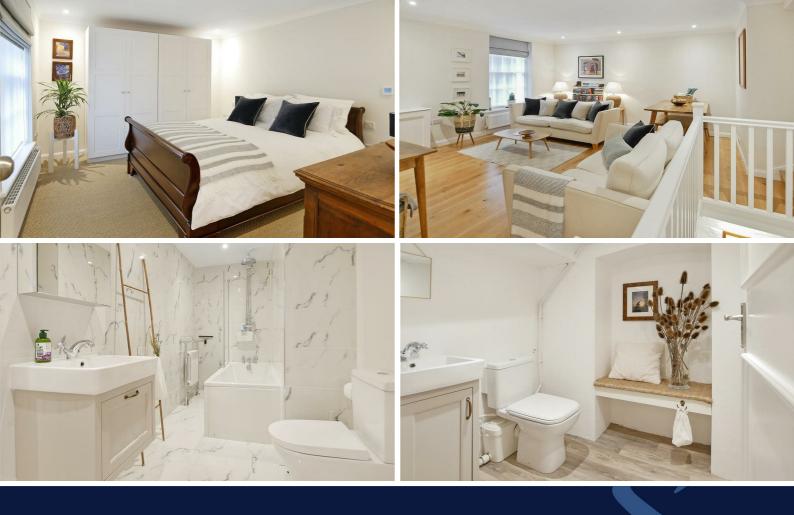

On the first floor there is the main bedroom consisting of a fully fitted bathroom. On the second floor there are two further bedrooms, along with a modern fully fitted shower room. Outside, there is a shared courtyard where there is space for small table and chairs.