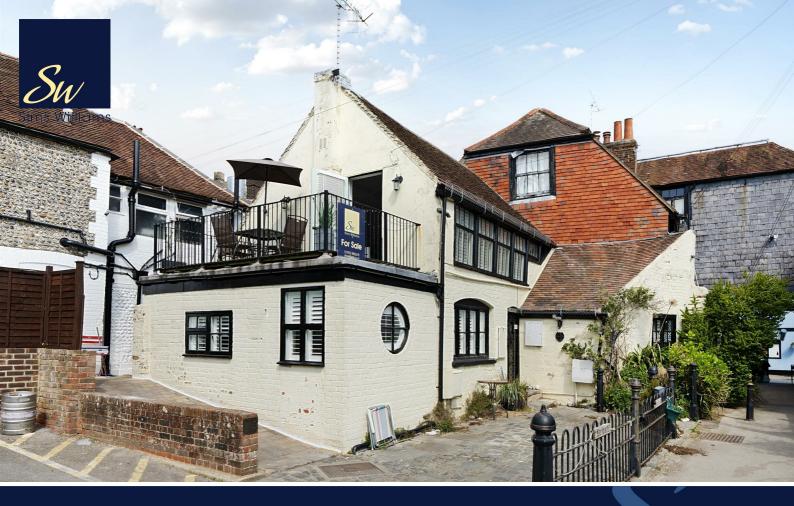

UNICORN COTTAGE 39A HIGH STREET, ARUNDEL, WEST SUSSEX, BN18 9AG

## UNICORN COTTAGE, 39A HIGH STREET, ARUNDEL, WEST SUSSEX, BN18 9AG

- Grade II Listed Charming Cottage
- Located in the Centre of Arundel
- Charm & Character Throughout
- Fitted Kitchen
- Living Room with Vaulted Ceilings & Log Burner
- Two Bedrooms
- Modern Family Bathroom
- Raised Decked Terrace

# COUNCIL TAX BAND

Band = B

Tucked away in the centre of the historic town of Arundel, this charming two-bedroom Grade II Listed cottage offers a unique blend of character and comfort. With period features throughout and a lovely terraced balcony, this home is ideal as a fulltime residence, weekend escape, or holiday let.