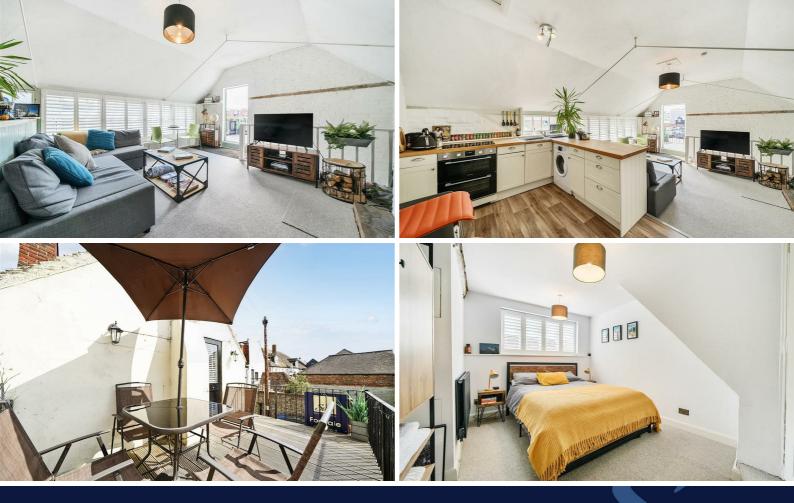

The bright and spacious living area is located on the first floor, showcasing vaulted ceilings and a cosy log burner. A door opens out to a wonderful raised terrace, ideal for al fresco dining.

The kitchen is fitted with a range of classic cream-fronted units, offering ample workspace, room for appliances, and a dedicated dining area. Additional shelving provides extra storage and display space.

On the ground floor, the main double bedroom includes built-in storage, while the second bedroom benefits from a dual aspect, bringing in plenty of natural light. A modern family bathroom is fitted with a bath and overhead shower, wash basin, and WC.