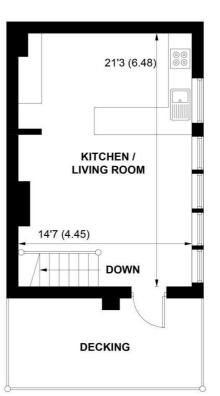

### **GROUND FLOOR**

The bright and spacious living area is located on the first floor, showcasing vaulted ceilings and a cosy log burner. A door opens out to a wonderful raised terrace, ideal for al fresco dining.

The kitchen is fitted with a range of classic cream-fronted units, offering ample workspace, room for appliances, and a dedicated dining area. Additional shelving provides extra storage and display space.