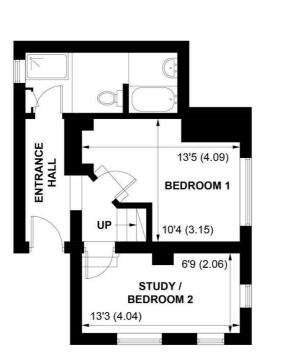

### **FIRST FLOOR**

On the ground floor, the main double bedroom includes built-in storage, while the second bedroom benefits from a dual aspect, bringing in plenty of natural light. A modern family bathroom is fitted with a bath and overhead shower, wash basin, and WC.