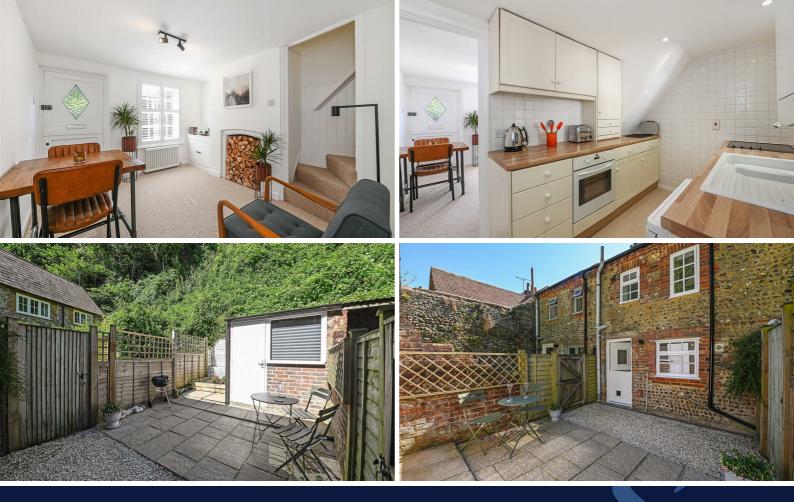

Entering into the property, the ground floor comprises sitting room with feature fireplace and built in cupboard.

The galley style kitchen is part tiled with fitted eye and base level cupboards and drawers, integrated oven and hob, sink and drainer. There is a window overlooking the rear garden and a stable door leading out to the garden.

The first floor has a double bedroom with a window over looking the Arundel stables, feature fireplace and hanging clothes space.

The shower room is part tiled with white suite comprising shower, sink and W.C. There is an airing cupboard on the landing which houses a water tank and laundry storage. The rear courtyard is ideal for alfresco dining and is hard landscaped for ease with a raised planting bed. There is a brick built store with door and window for natural light, which perhaps could be turned into a small office space or hobby room.