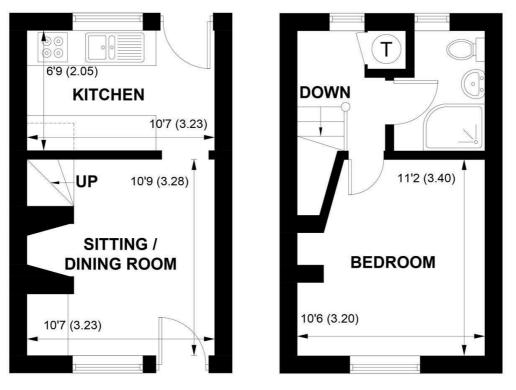

#### **GROUND FLOOR**

## **FIRST FLOOR**

#### APPROXIMATE GROSS INTERNAL AREA = 385 SQ FT / 35.8 SQ M

NOT TO SCALE (For illustrative purposes only as defined by RICS Code of Measuring Practice) 2021 Produced for Sims Williams

Entering into the property, the ground floor comprises sitting room with feature fireplace and built in cupboard.

The galley style kitchen is part tiled with fitted eye and base level cupboards and drawers, integrated oven and hob, sink and drainer. There is a window overlooking the rear garden and a stable door leading out to the garden.

The first floor has a double bedroom with a window over looking the Arundel stables, feature fireplace and hanging clothes space.

The shower room is part tiled with white suite comprising shower, sink and W.C. There is an airing cupboard on the landing which houses a water tank and laundry storage. The rear courtyard is ideal for alfresco dining and is hard landscaped for ease with a raised planting bed. There is a brick built store with door and window for natural light, which perhaps could be turned into a small office space or hobby room.