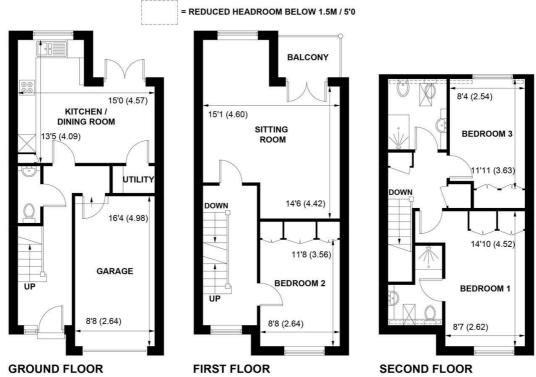

APPROXIMATE GROSS INTERNAL AREA = 1320 SQ FT / 122.6 SQ M (INCLUDING GARAGE)

NOT TO SCALE (For illustrative purposes only as defined by RICS Code of Measuring Practice) 2025 ©

Produced for Sims Williams

The property is situated in a convenient location being within walking distance to Arundel Town centre including, schools, railway station, local amenities and direct access to beautiful river walks.

The ground floor features an entrance hall with a useful storage cupboard and a cloakroom with a WC and wash basin. There is also direct access to the integral garage.

The bright and airy kitchen/dining room is well-equipped with a range of base and eye-level units and integrated appliances, including a fridge/freezer, dishwasher, oven, and hob. French doors open onto the private courtyard, and a separate utility room is conveniently located adjacent to the kitchen.

On the first floor, the spacious sitting room is flooded with natural light and enjoys access to a private balcony. Also on this level is a generous double bedroom with a range of fitted wardrobes.

The second floor is home to the principal suite, which benefits from fitted wardrobes and an en-suite shower room. There is also

an additional double bedroom with fitted wardrobes and a separate family shower room.

Outside, the private courtyard is paved for easy maintenance and offers side access. The front of the property provides off-road parking and access to the garage.