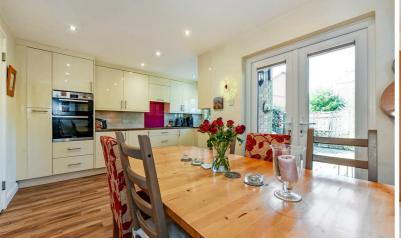

The bright and airy kitchen/dining room is well-equipped with a range of base and eye-level units and integrated appliances, including a fridge/freezer, dishwasher, oven, and hob. French doors open onto the private courtyard, and a separate utility room is conveniently located adjacent to the kitchen.