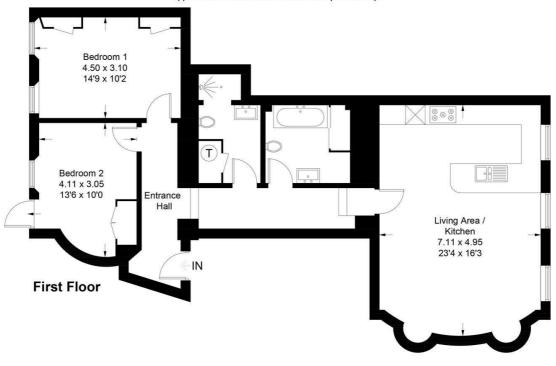

### Apartment 1, 55 High Street, BN18 9AJ

Approximate Gross Internal Area = 90 sq m / 969 sq ft

Illustration for identification purposes only, measurements are approximate, not to scale. floorplansUsketch.com © (ID726130)