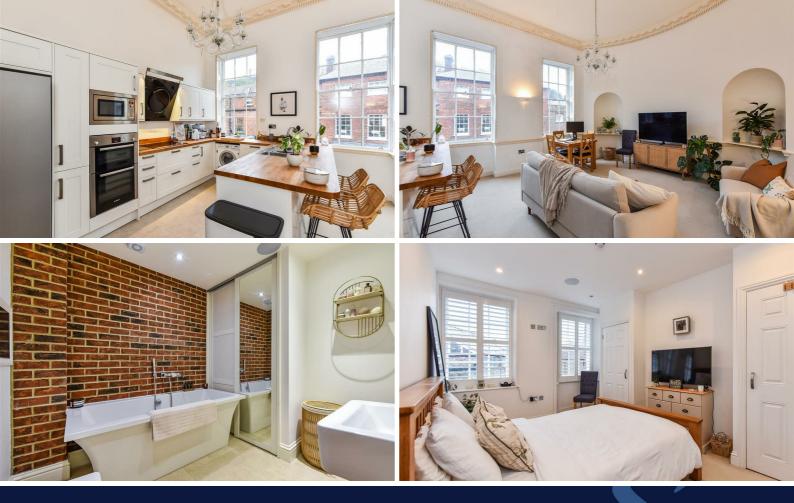

The property has a communal entrance, with a staircase leading to the first floor and flat entrance. The welcoming entrance hall features wooden flooring and has doors to all principle rooms. The bright and elegant open-plan kitchen/living room offers a wealth of charm with high ceilings, ornate cornicing and large sash windows over looking the High Street and Castle views.

The kitchen is finished to a high specification featuring integrated appliances including wine fridge, dishwasher, washer/dryer, electric hob, double oven and microwave together with a large American fridge/freezer and a breakfast bar.

There are two double bedrooms, both benefiting from built-in wardrobes, and one of which features access to the fire exit.

Off the hallway is a modern bathroom with an exposed brick wall and fitted with a white suite comprising bath with shower head, WC, hand wash basin and a built-in IV unit. There is a separate wet room with a large overhead shower, wash basin and an airing cupboard. The apartment also benefits from underfloor heating throughout.