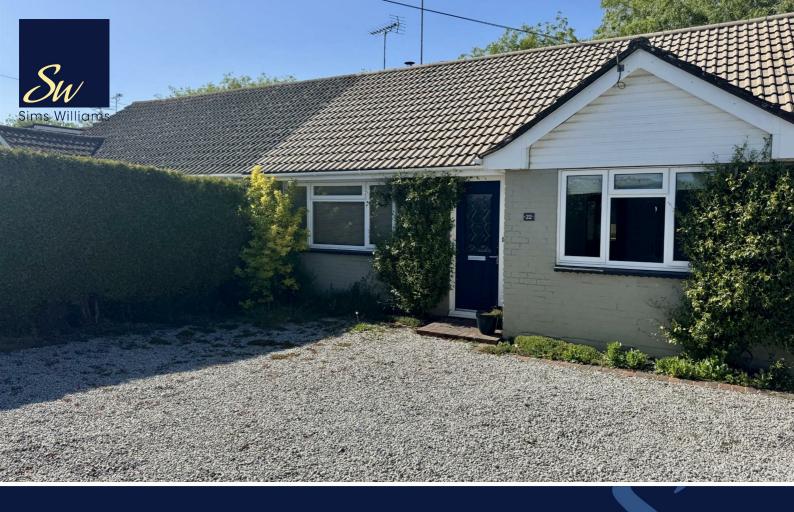

## 22, FITZALAN ROAD, ARUNDEL, WEST SUSSEX, BN18 9JS

- Charming Semi-Detached Bungalow
- Quiet Convenient Location
- Dual Aspect Kitchen
- Sitting Room with Log Burner
- 2 Double Bedrooms
- Family Fitted Shower Room
- Private Enclosed Garden
- Garage & Off Road Parking
- No Onward Chain

The accommodation comprises an entrance porch which leads through to a spacious hallway with storage cupboard and access to all principal rooms.

The sitting room benefits from a log burner and sliding doors to the terrace & garden. The kitchen is fitted with a range of eye and base level units which have integrated appliances including oven and gas hob, dishwasher and space for fridge/freezer. There is access from the kitchen to the conservatory where there is space for table and chairs.