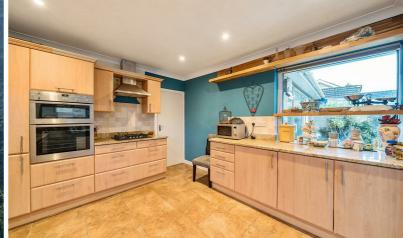

The accommodation comprises an entrance porch which leads through to a spacious hallway with storage cupboard and access to all principal rooms.

The sitting room benefits from a log burner and sliding doors to the terrace & garden. The kitchen is fitted with a range of eye and base level units which have integrated appliances including oven and gas hob, dishwasher and space for fridge/freezer. There is access from the kitchen to the conservatory where there is space for table and chairs.