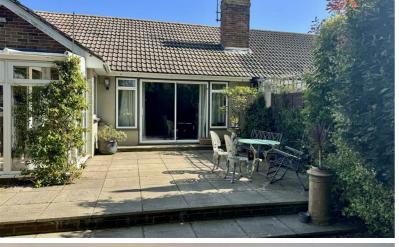

There are two double bedrooms, the main bedroom benefitting from fitted wardrobes. There is also a newly fitted family shower room comprising of a shower, hand wash basin and WC.

To the rear there is a private enclosed garden with a large paved terrace, mature shrubbery and trees. There is also a side gate which gives you access to the garage. To the front of the property there is off road parking for 2 cars and a garage.