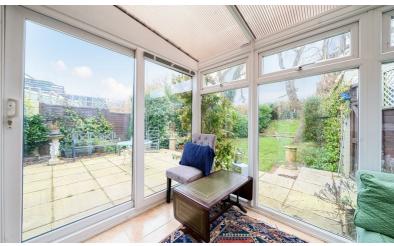

The accommodation comprises an entrance porch which leads through to a spacious hallway with storage cupboard and access to all principal rooms.

The sitting room benefits from a log burner and sliding doors to the terrace & garden. The kitchen is fitted with a range of eye and base level units which have integrated appliances including oven and gas hob, dishwasher and space for fridge/freezer. There is access from the kitchen to the conservatory where there is space for table and chairs.

There are two double bedrooms, the main bedroom benefitting from fitted wardrobes. There is also a newly fitted family shower room comprising of a shower, hand wash basin and WC.

To the rear there is a private enclosed garden with a large paved terrace, mature shrubbery and trees. There is also a side gate which gives you access to the garage. To the front of the property there is off road parking for 2 cars and a garage.