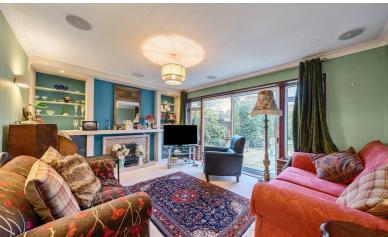

The accommodation comprises an entrance porch which leads through to a spacious hallway with storage cupboard and access to all principal rooms.

The sitting room benefits from a log burner and sliding doors to the terrace & garden. The kitchen is fitted with a range of eye and base level units which have integrated appliances including oven and gas hob, dishwasher and space for fridge/freezer. There is access from the kitchen to the conservatory where there is space for table and chairs.