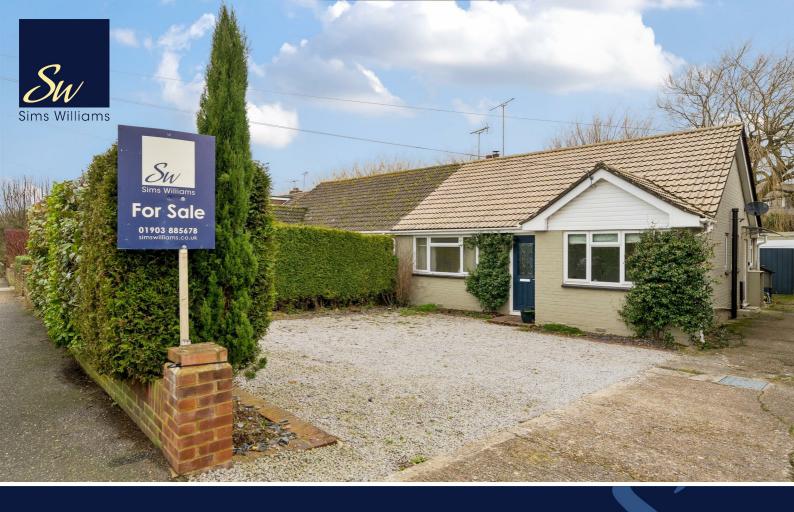

## 22, FITZALAN ROAD, ARUNDEL, WEST SUSSEX, BN18 9JS

- Charming Semi-Detached Bungalow
- Quiet Convenient Location
- Dual Aspect Kitchen
- Sitting Room with Log Burner
- 2 Double Bedrooms
- Family Fitted Shower Room
- Private Enclosed Garden
- Garage & Off Road Parking
- No Onward Chain

### **COUNCIL TAX BAND**

Band =

An opportunity to purchase a charming two bedroom semi-detached bungalow situated in a quiet and convenient location. The property is walking distance of Arundel town centre benefitting from mature rear garden, garage and off road parking. The property is offered with no onward chain.