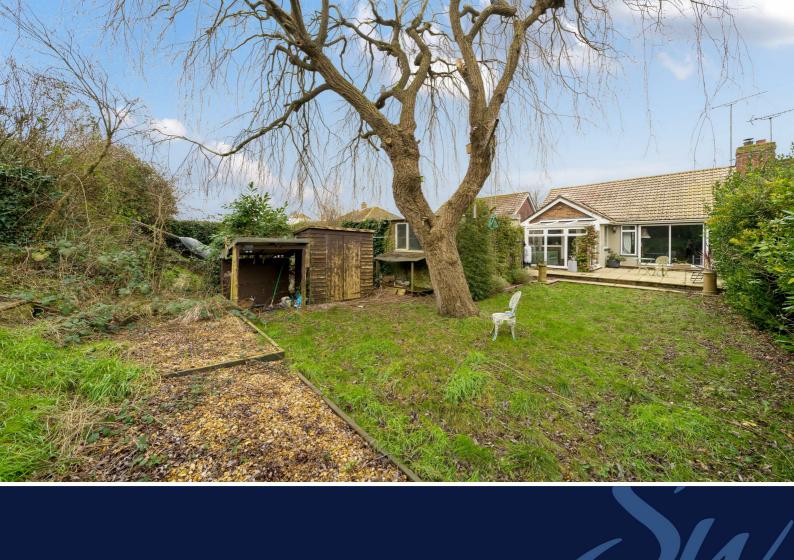

There are two double bedrooms, the main bedroom benefitting from fitted wardrobes. There is also a newly fitted family shower room comprising of a shower, hand wash basin and WC.

To the rear there is a private enclosed garden with a large paved terrace, mature shrubbery and trees. There is also a side gate which gives you access to the garage. To the front of the property there is off road parking for 2 cars and a garage.