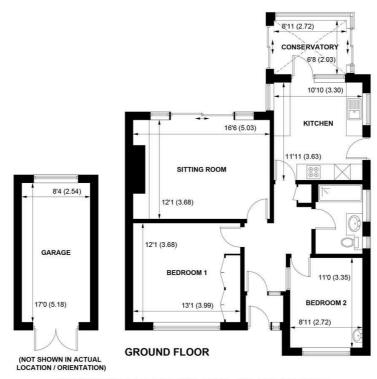

APPROXIMATE GROSS INTERNAL AREA = 851 SQ FT / 79.1 SQ M GARAGE = 145 SQ FT / 13.5 SQ M TOTAL = 996 SQ FT / 92.6 SQ M

NOT TO SCALE (For illustrative purposes only as defined by RICS Code of Measuring Practice) 2023 ©

The accommodation comprises an entrance porch which leads through to a spacious hallway with storage cupboard and access to all principal rooms.

The sitting room benefits from a log burner and sliding doors to the terrace & garden. The kitchen is fitted with a range of eye and base level units which have integrated appliances including oven and gas hob, dishwasher and space for fridge/freezer. There is access from the kitchen to the conservatory where there is space for table and chairs.

There are two double bedrooms, the main bedroom benefitting from fitted wardrobes. There is also a newly fitted family shower room comprising of a shower, hand wash basin and WC.

To the rear there is a private enclosed garden with a large paved terrace, mature shrubbery and trees. There is also a side gate which gives you access to the garage. To the front of the property there is off road parking for 2 cars and a garage.