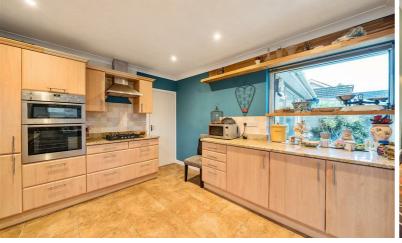

The accommodation comprises an entrance porch which leads through to a spacious hallway with storage cupboard and access to all principal rooms.

The sitting room benefits from a log burner and sliding doors to the terrace & garden. The kitchen is fitted with a range of eye and base level units which have integrated appliances including oven and gas hob, dishwasher and space for fridge/freezer. There is access from the kitchen to the conservatory where there is space for table and chairs.