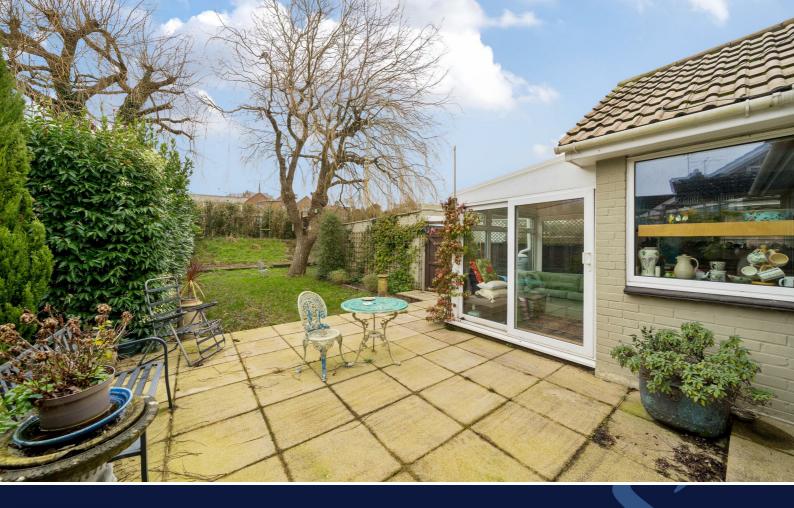

There are two double bedrooms, the main bedroom benefitting from fitted wardrobes. There is also a newly fitted family shower room comprising of a shower, hand wash basin and WC.

To the rear there is a private enclosed garden with a large paved terrace, mature shrubbery and trees. There is also a side gate which gives you access to the garage. To the front of the property there is off road parking for 2 cars and a garage.