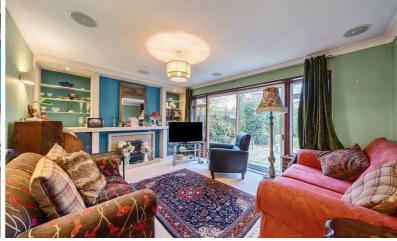

The accommodation comprises an entrance porch which leads through to a spacious hallway with storage cupboard and access to all principal rooms.

The sitting room benefits from a log burner and sliding doors to the terrace & garden. The kitchen is fitted with a range of eye and base level units which have integrated appliances including oven and gas hob, dishwasher and space for fridge/freezer. There is access from the kitchen to the conservatory where there is space for table and chairs.