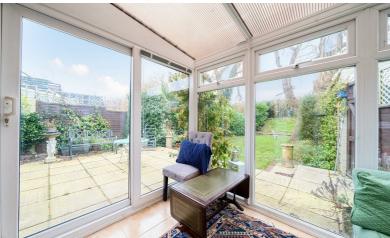

The accommodation comprises an entrance porch which leads through to a spacious hallway with storage cupboard and access to all principal rooms.

The sitting room benefits from a log burner and sliding doors to the terrace & garden. The kitchen is fitted with a range of eye and base level units which have integrated appliances including oven and gas hob, dishwasher and space for fridge/freezer. There is access from the kitchen to the conservatory where there is space for table and chairs.