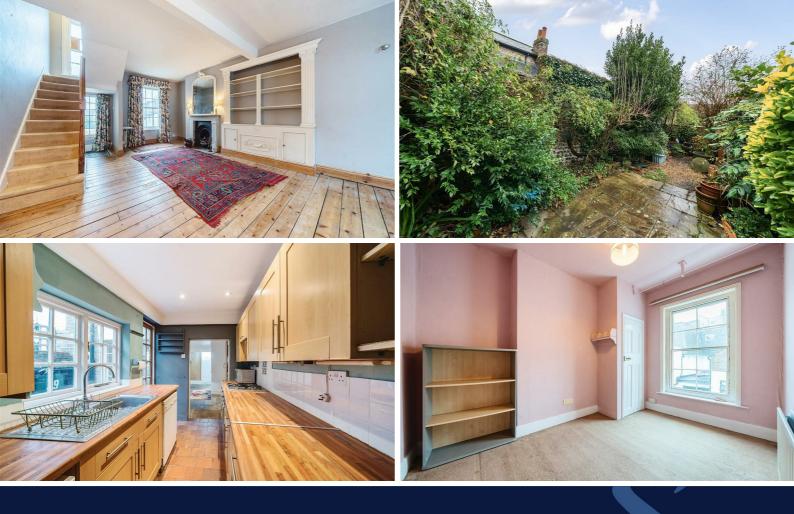

The property comprises of entrance porch with hanging space for coats this leads through to the double aspect living room with open fireplace and views over the garden.

The kitchen/dining room is located on the lower ground floor which is fitted with a range of eye and base level units with integrated appliances including oven & gas hob with space for further appliances. There is WC with a feature door from Arundel Prison, access out to the private garden and back store room.

On the first floor there are two bedrooms both benefitting from fitted wardrobes and have fabulous far reaching views. There is a family bathroom which comprises a shower over bath, wash basin and wc and a loft space with velux windows. Outside is a South facing private secluded rear walled garden with mature shrubbery and trees, there is rear access from Arun Street. The property is offered with no onward chain.