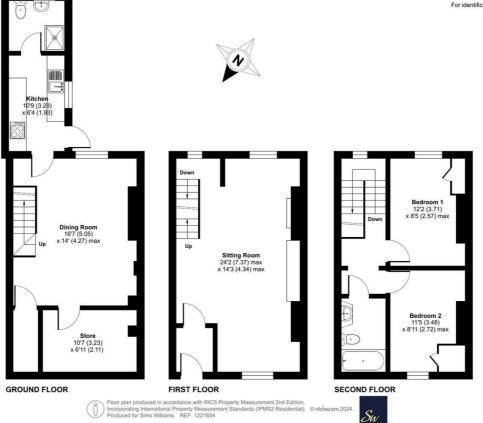

The property comprises of entrance porch with hanging space for coats this leads through to the double aspect living room with open fireplace and views over the garden.

The kitchen/dining room is located on the lower ground floor which is fitted with a range of eye and base level units with integrated appliances including oven & gas hob with space for further appliances. There is WC with a feature door from Arundel Prison, access out to the private garden and back store room.

On the first floor there are two bedrooms both benefitting from fitted wardrobes and have fabulous far reaching views. There is a family bathroom which comprises a shower over bath, wash basin and wc and a loft space with velux windows. Outside is a South facing private secluded rear walled garden with mature shrubbery and trees, there is rear access from Arun Street. The property is offered with no onward chain.