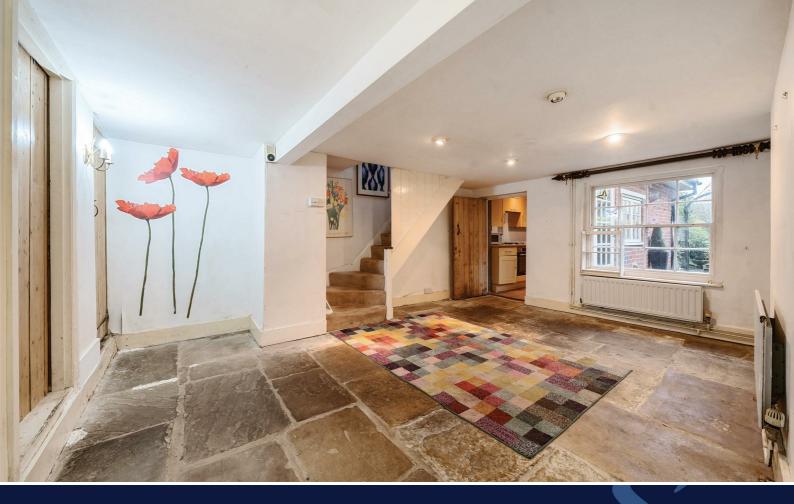

The property comprises of entrance porch with hanging space for coats this leads through to the double aspect living room with open fireplace and views over the garden.

The kitchen/dining room is located on the lower ground floor which is fitted with a range of eye and base level units with integrated appliances including oven & gas hob with space for further appliances. There is WC with a feature door from Arundel Prison, access out to the private garden and back store room.