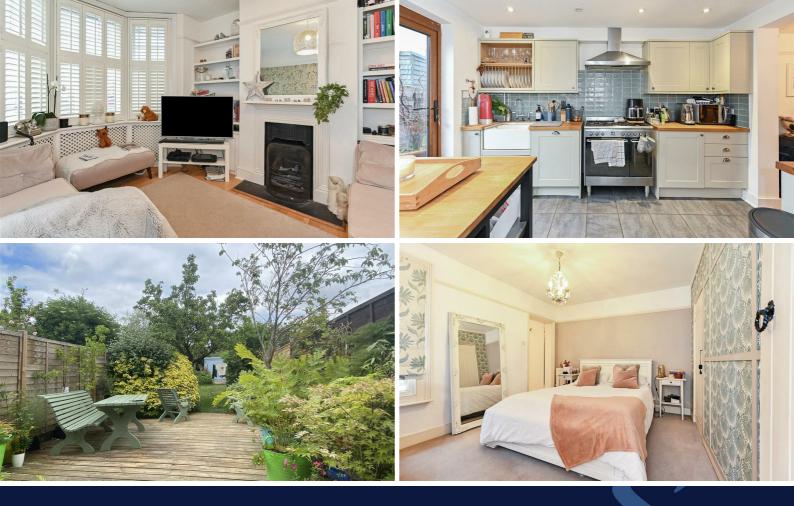

## **£425,000 Freehold** 28, KIRDFORD ROAD, ARUNDEL, WEST SUSSEX, BN18 9EE

- Charming Terraced House
- Well Presented Throughout
- Sitting Room with Feature fireplace
- Fitted Kitchen/Breakfast Room
- Master Bedroom & Ensuite
- Two Further Bedrooms
- Long Mature Garden
- Terraced Area
- No Onward Chain

## **COUNCIL TAX BAND**

Band = C

A charming terraced house offering bright & spacious accommodation with 3 bedrooms, one ensuite & family bathroom with a long secluded rear garden.

Situated in Arundel and being in a convenient location within easy reach of the facilities in Arundel including schools, shops and Arundel mainline station.

The ground floor accommodation comprises an entrance hall leading into the dining room with downstairs shower room which has been fitted with a shower, wash basin & WC. The sitting room benefits from large bay windows and feature fireplace.

On the first floor there is the spacious master bedroom with fitted wardrobes and ensuite bathroom. There are two further bedrooms one single bedroom on the first floor and a double bedroom on the second floor.

Outside is a long mature rear garden, with decked terrace that has plenty of space for table and chairs. The property is offered with no onward chain.