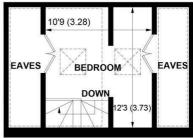

28 KIRDFORD ROAD, ARUNDEL, WEST SUSSEX, BN18 9EE

**FIRST FLOOR** 

SECOND FLOOR

**GROUND FLOOR** 

#### APPROXIMATE GROSS INTERNAL AREA = 1024 SQ FT / 95.1 SQ M (EXCLUDING EAVES)

NOT TO SCALE (For illustrative purposes only as defined by RICS Code of Measuring Practice) 2023 Produced for Sims Williams

On the first floor there is the spacious master bedroom with fitted wardrobes and ensuite bathroom. There are two further bedrooms one single bedroom on the first floor and a double bedroom on the second floor.