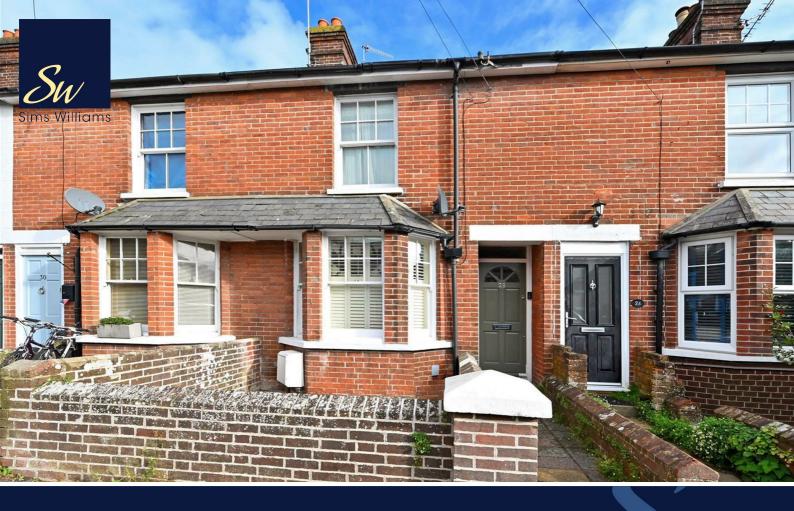

## **£425,000 Freehold** 28, KIRDFORD ROAD, ARUNDEL, WEST SUSSEX, BN18 9EE

- Charming Terraced House
- Well Presented Throughout
- Sitting Room with Feature fireplace
- Fitted Kitchen/Breakfast Room
- Master Bedroom & Ensuite
- Two Further Bedrooms
- Long Mature Garden
- Terraced Area
- No Onward Chain

The ground floor accommodation comprises an entrance hall leading into the dining room with downstairs shower room which has been fitted with a shower, wash basin & WC. The sitting room benefits from large bay windows and feature fireplace.

On the first floor there is the spacious master bedroom with fitted wardrobes and ensuite bathroom. There are two further bedrooms one single bedroom on the first floor and a double bedroom on the second floor.

Outside is a long mature rear garden, with decked terrace that has plenty of space for table and chairs. The property is offered with no onward chain.