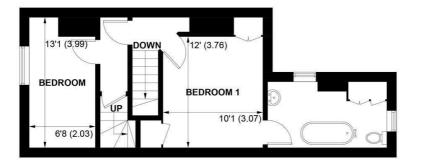

28 KIRDFORD ROAD, ARUNDEL, WEST SUSSEX, BN18 9EE

**FIRST FLOOR** 

SECOND FLOOR

**GROUND FLOOR** 

#### APPROXIMATE GROSS INTERNAL AREA = 1024 SQ FT / 95.1 SQ M (EXCLUDING EAVES)

NOT TO SCALE (For illustrative purposes only as defined by RICS Code of Measuring Practice) 2023 Produced for Sims Williams

On the first floor there is the spacious master bedroom with fitted wardrobes and ensuite bathroom. There are two further bedrooms one single bedroom on the first floor and a double bedroom on the second floor.