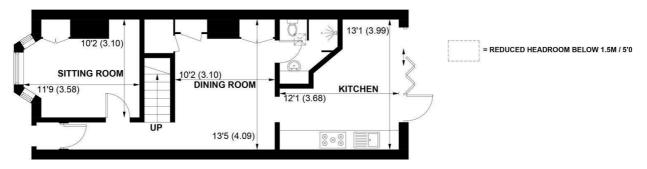

28 KIRDFORD ROAD, ARUNDEL, WEST SUSSEX, BN18 9EE

**FIRST FLOOR** 

SECOND FLOOR

**GROUND FLOOR** 

#### APPROXIMATE GROSS INTERNAL AREA = 1024 SQ FT / 95.1 SQ M (EXCLUDING EAVES)

NOT TO SCALE (For illustrative purposes only as defined by RICS Code of Measuring Practice) 2023 Produced for Sims Williams

The ground floor accommodation comprises an entrance hall leading into the dining room with downstairs shower room which has been fitted with a shower, wash basin & WC. The sitting room benefits from large bay windows and feature fireplace.