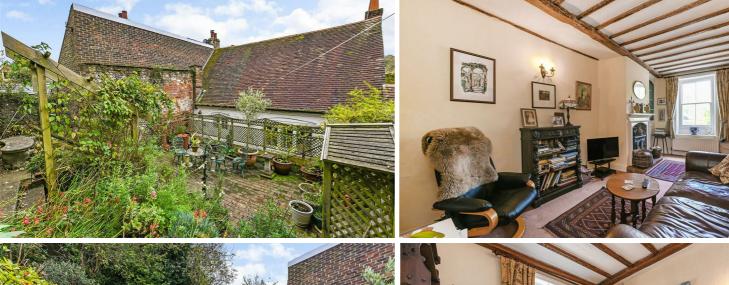

# £500,000 Freehold

6, PARK PLACE, ARUNDEL, WEST SUSSEX, BN18 9BE

- Double Fronted Terraced Cottage
- 2 Reception Rooms
- Fitted Kitchen
- Feature Fireplaces & Log Burner
- 3 Bedrooms
- Large Walled Courtyard
- West Facing Terrace
- Scope to Improve
- No Onward Chain

The bright accommodation is arranged over two floors. On the ground floor there is a spacious sitting room compromising a log burner, fitted cupboards and shelving either side. A dining room with feature fireplace and large sash window.

The kitchen is fitted with a range of eye and base level cream fronted units with an integrated fridge, oven & hob with space for further appliances.

On the first floor there are 2 double bedrooms both benefitting from feature fireplaces and fitted wardrobe. There is a further single bedroom and family bathroom fitted with a shower over bath, wash basin, W.C and plenty of storage space.