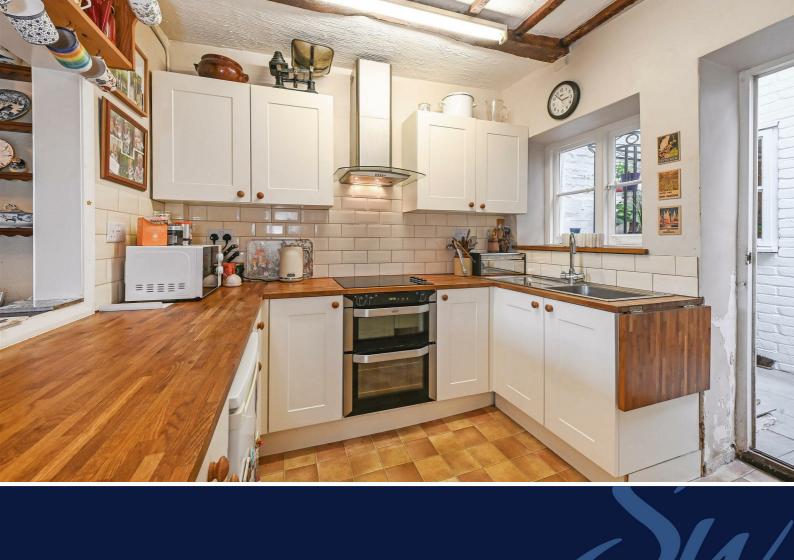

The kitchen is fitted with a range of eye and base level cream fronted units with an integrated fridge, oven & hob with space for further appliances.

On the first floor there are 2 double bedrooms both benefitting from feature fireplaces and fitted wardrobe. There is a further single bedroom and family bathroom fitted with a shower over bath, wash basin, W.C and plenty of storage space.