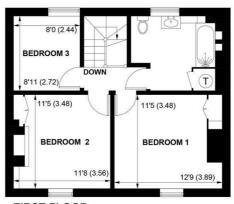

FIRST FLOOR

The kitchen is fitted with a range of eye and base level cream fronted units with an integrated fridge, oven & hob with space for further appliances.

On the first floor there are 2 double bedrooms both benefitting from feature fireplaces and fitted wardrobe. There is a further single bedroom and family bathroom fitted with a shower over bath, wash basin, W.C and plenty of storage space.