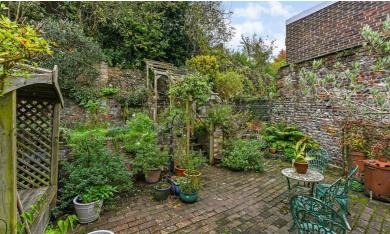

Outside, the attractive garden features a paved terrace area with steps leading up

to a further secluded section where there is space for table and chairs. The property is offered with no onward chain.