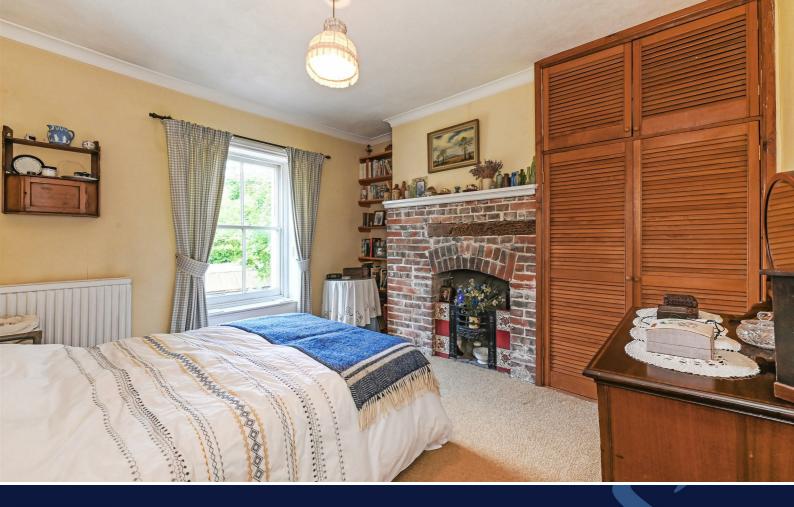

The kitchen is fitted with a range of eye and base level cream fronted units with an integrated fridge, oven & hob with space for further appliances.

On the first floor there are 2 double bedrooms both benefitting from feature fireplaces and fitted wardrobe. There is a further single bedroom and family bathroom fitted with a shower over bath, wash basin, W.C and plenty of storage space.