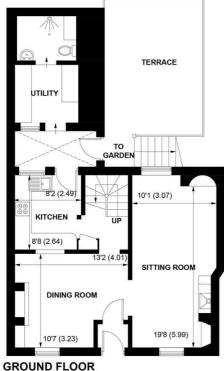

The bright accommodation is arranged over two floors. On the ground floor there is a spacious sitting room compromising a log burner, fitted cupboards and shelving either side. A dining room with feature fireplace and large sash window.

The kitchen is fitted with a range of eye and base level cream fronted units with an integrated fridge, oven & hob with space for further appliances.

On the first floor there are 2 double bedrooms both benefitting from feature fireplaces and fitted wardrobe. There is a further single bedroom and family bathroom fitted with a shower over bath, wash basin, W.C and plenty of storage space.

Outside, the attractive garden features a paved terrace area with steps leading up

to a further secluded section where there is space for table and chairs. The property is offered with no onward chain.