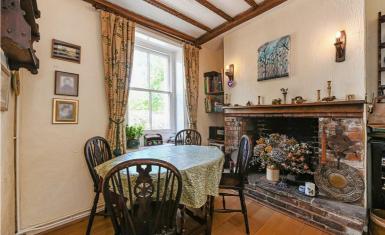

The bright accommodation is arranged over two floors. On the ground floor there is a spacious sitting room compromising a log burner, fitted cupboards and shelving either side. A dining room with feature fireplace and large sash window.