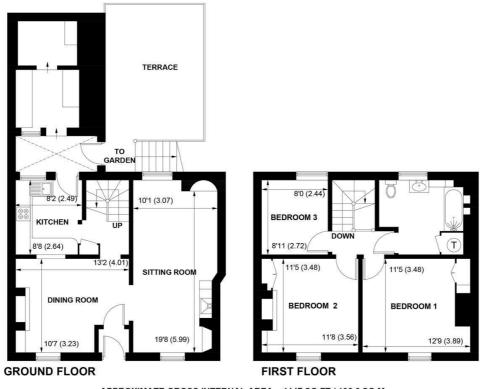

6, PARK PLACE, ARUNDEL, WEST SUSSEX, BN18 9BE

APPROXIMATE GROSS INTERNAL AREA = 1147 SQ FT / 106.6 SQ M

NOT TO SCALE (For illustrative purposes only as defined by RICS Code of Measuring Practice) 2024 Produced for Sims Williams

The bright accommodation is arranged over two floors. On the ground floor there is a spacious sitting room compromising a log burner, fitted cupboards and shelving either side. A dining room with feature fireplace and large sash window.

The kitchen is fitted with a range of eye and base level cream fronted units with an integrated fridge, oven & hob with space for further appliances.

On the first floor there are 2 double bedrooms both benefitting from feature fireplaces and fitted wardrobe. There is a further single bedroom and family bathroom fitted with a shower over bath, wash basin, W.C and plenty of storage space.