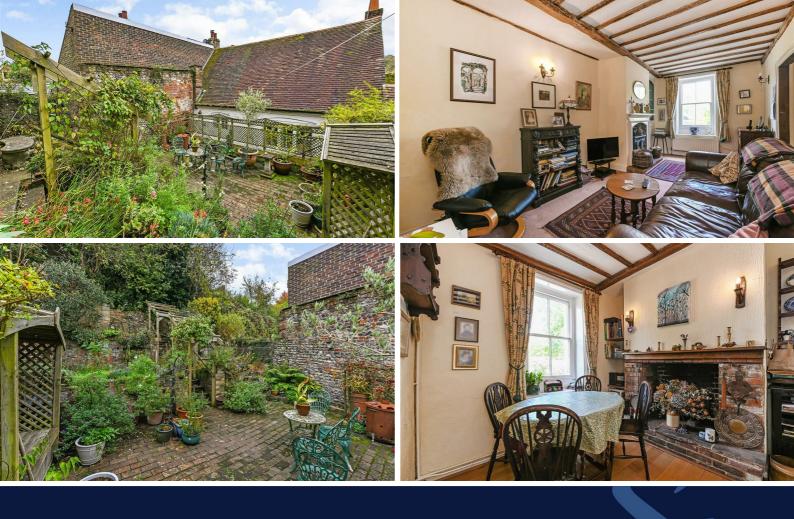

The bright accommodation is arranged over two floors. On the ground floor there is a spacious sitting room compromising a log burner, fitted cupboards and shelving either side. A dining room with feature fireplace and large sash window.

Outside, the attractive garden features a paved terrace area with steps leading up

to a further secluded section where there is space for table and chairs. The property is offered with no onward chain.