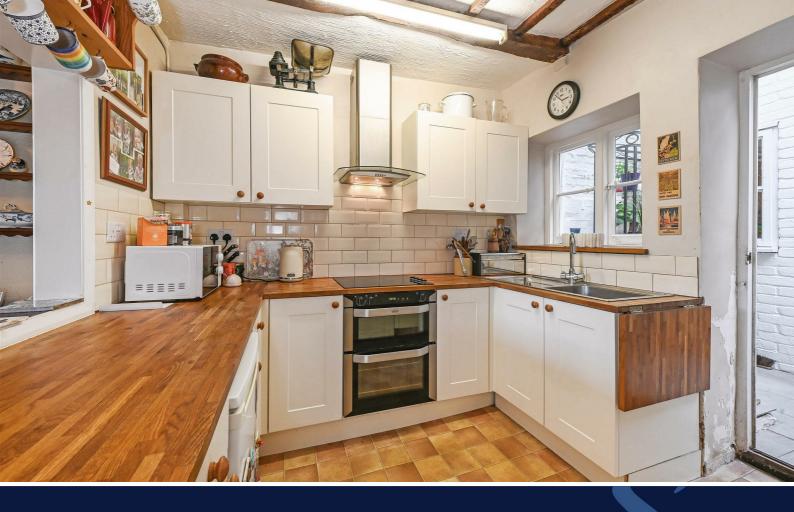

The kitchen is fitted with a range of eye and base level cream fronted units with an integrated fridge, oven & hob with space for further appliances.

On the first floor there are 2 double bedrooms both benefitting from feature fireplaces and fitted wardrobe. There is a further single bedroom and family bathroom fitted with a shower over bath, wash basin, W.C and plenty of storage space.