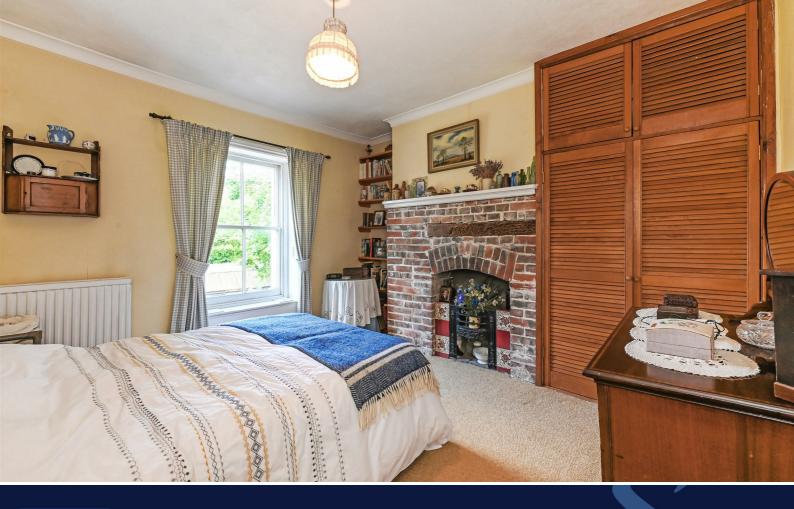

The kitchen is fitted with a range of eye and base level cream fronted units with an integrated fridge, oven & hob with space for further appliances.

On the first floor there are 2 double bedrooms both benefitting from feature fireplaces and fitted wardrobe. There is a further single bedroom and family bathroom fitted with a shower over bath, wash basin, W.C and plenty of storage space.