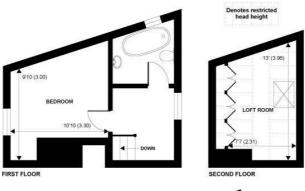

TAVY COTTAGE, 14 PARK PLACE, ARUNDEL, WEST SUSSEX, BN18 9BE

APPROX. GROSS INTERNAL FLOOR AREA 464 SQ FT 43.1 SQ METRES (EXCLUDES RESTRICTED HEAD HEIGHT) NOT TO SCALE (For illustrative purposes only as defined by RICS Code of Measuring Practice) 2011e

On the first floor is a good size double bedroom with feature fire place, this is a beautifully bright room. The bathroom is finished to a modern standard fully tiled and comprising of a white suite with hand held shower over the bath. There are steps leading up to the loft space with of eaves of storage.