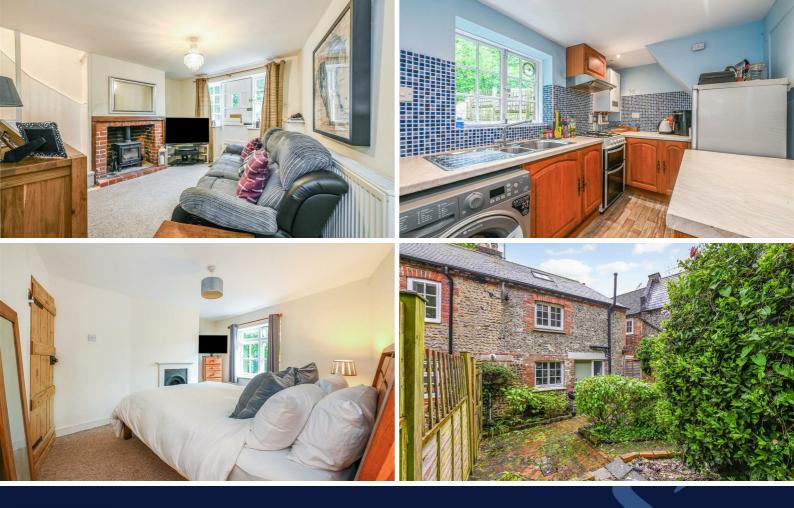

Entering into the property through a quaint stable front door, into the sitting room with fireplace fitted with a log burner.

The kitchen has plenty a range of eye and base level units with integrated gas hob and oven, space for fridge/freezer and plumbing for washing machine, and ample of space for a small dining room table and chairs and door to rear garden.

On the first floor is a good size double bedroom with feature fire place, this is a beautifully bright room. The bathroom is finished to a modern standard fully tiled and comprising of a white suite with hand held shower over the bath. There are steps leading up to the loft space with of eaves of storage.

Outside there is an enclosed garden, with mature shrubbery and trees

providing generous amounts of privacy. There is an outdoor storage shed.