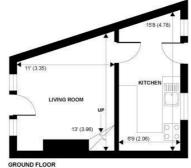

TAVY COTTAGE, 14 PARK PLACE, ARUNDEL, WEST SUSSEX, BN18 9BE

APPROX. GROSS INTERNAL FLOOR AREA 464 SQ FT 43.1 SQ METRES (EXCLUDES RESTRICTED HEAD HEIGHT) NOT TO SCALE (For illustrative purposes only as defined by RICS Code of Measuring Practice) 2011e

Entering into the property through a quaint stable front door, into the sitting room with fireplace fitted with a log burner.

The kitchen has plenty a range of eye and base level units with integrated gas hob and oven, space for fridge/freezer and plumbing for washing machine, and ample of space for a small dining room table and chairs and door to rear garden.